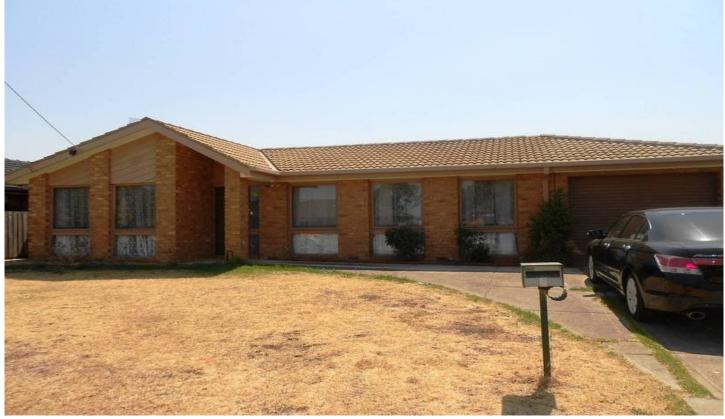

## **5 Greenshank Court WERRIBEE VIC**

This lovely three bedroom home offers loads of natural light and ample space. Master bedroom has walk in robe and ensuite, bedrooms two and three are fitted with built in robes, central bathroom, large L shape lounge room, separate open plan tiled dining and kitchen, ample cupboards and bench space, gas hotplates and electric wall oven. There are two split system heating and cooling units to keep you very happy all year round! Outside offers a covered pergola, single lock up garage on remote control with rear roller door and two garden sheds!