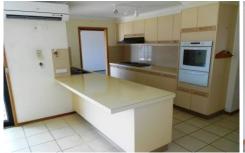

## **5 Greenshank Court WERRIBEE VIC**

This lovely three bedroom home offers loads of natural light and ample space. Master bedroom has walk in robe and ensuite, bedrooms two and three are fitted with built in robes, central bathroom, large L shape lounge room, separate open plan tiled dining and kitchen, ample cupboards and bench space, gas hotplates and electric wall oven. There are two split system heating and cooling units to keep you very happy all year round! Outside offers a covered pergola, single lock up garage on remote control with rear roller door and two garden sheds!