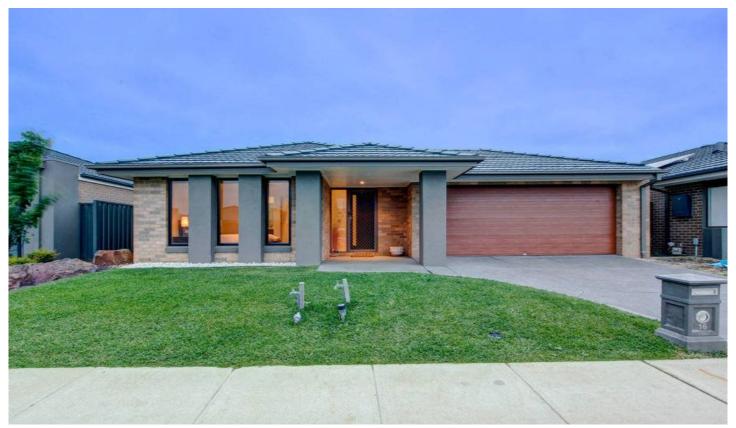

## 16 Bindarri Road WYNDHAM VALE VIC

This gorgeous four bedroom home offers ensuite to master with double vanitys, oversized shower and walk in robe, separate home cinema and an open plan tiled family meals arrangement leading through to an open family room. Well-appointed with a hostess kitchen, stone bench tops, stainless steel appliances, ducted heating, evaporative cooling, double remote garage with internal and rear roller door access, large alfresco and extensive decking perfect for the outdoor setting/BBQ area and a good sized landscaped backyard. Conveniently located within walking distance to schools, a short drive down the road Manor Lakes Shops and the new Manor Lakes train station! (PHOTO ID REQUIRED AT OPEN FOR INSPECTION)