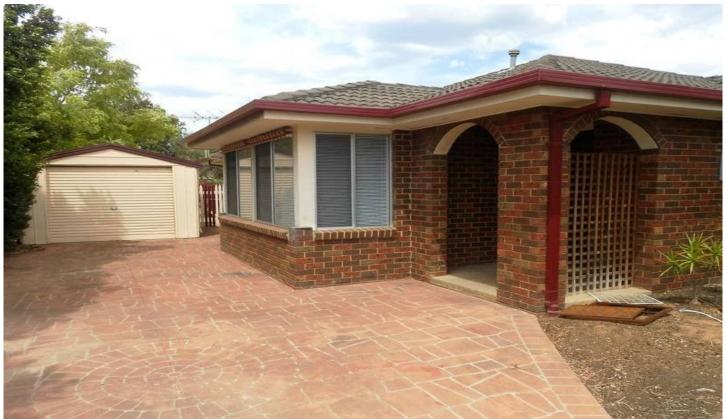

## 15 Nangiloc Crescent WERRIBEE VIC

This recently renovated, repainted and ready to go home will suit those that love to live on the South Side!! Three very spacious bedrooms, fitted built in robes, central bathroom, large open plan lounge room with gas heating, a separate heating and cooling unit as well as ceiling fans, beautiful brand new floating floorboards, spacious tiled kitchen with modern cooking appliances and meals area. Outside offers single lock up garage, separate workshop and a great sized yard. Pets will be considered at this absolutely beautiful home!!