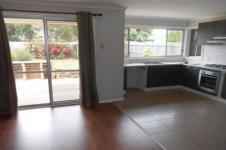

## 15 Nangiloc Crescent WERRIBEE VIC

This recently renovated, repainted and ready to go home will suit those that love to live on the South Side!! Three very spacious bedrooms, fitted built in robes, central bathroom, large open plan lounge room with gas heating, a separate heating and cooling unit as well as ceiling fans, beautiful brand new floating floorboards, spacious tiled kitchen with modern cooking appliances and meals area. Outside offers single lock up garage, separate workshop and a great sized yard. Pets will be considered at this absolutely beautiful home!!