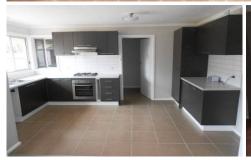

## 15 Nangiloc Crescent WERRIBEE VIC

This recently renovated, repainted and ready to go home will suit those that love to live on the South Side!! Three very spacious bedrooms, fitted built in robes, central bathroom, large open plan lounge room with gas heating, a separate heating and cooling unit as well as ceiling fans, beautiful brand new floating floorboards, spacious tiled kitchen with modern cooking appliances and meals area. Outside offers single lock up garage, separate workshop and a great sized yard. Pets will be considered at this absolutely beautiful home!!