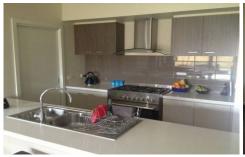

## **10 Focal Road WERRIBEE VIC**

If youre looking to lease a luxury home than this is the one for you! With four very spacious bedrooms, master bedroom is fitted with twin basins in the modern ensuite and walk in robe, double fitted built in robes in all other three bedrooms, very large open plan living, kitchen and dining, 9ft ceilings, down lights, ducted heating, split system heating & cooling unit, microwave cavity, walk in pantry and modern cooking appliances, fibre optic internet and security alarm. Outside offers a beautiful timber decking alfresco area, gorgeous grounds and gardens and a double lock up garage on remote. Pets will be considered at this home!