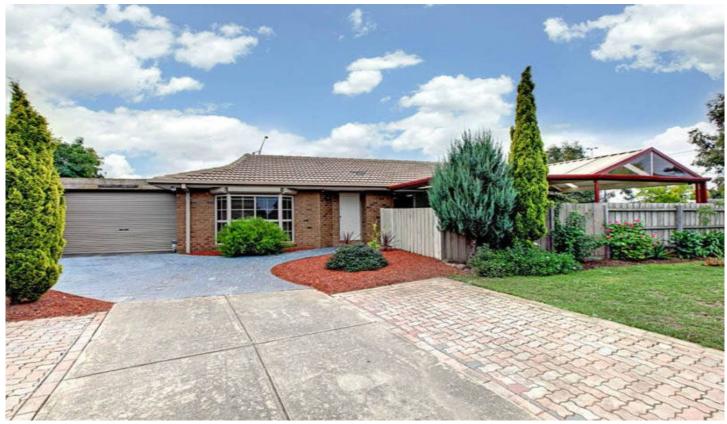

## **5 Mississippi Place WERRIBEE VIC**

Only a stones throw to schools, shopping, The Werribee River and parklands, tucked away at the end of a court is this three bedroom home fitted with built in robes, formal lounge, separate kitchen/meals area which opens to the outdoor Pergola area and central bathroom. Features include cathedral ceilings, spilt system heating and air conditioning, single lock up carport and a garden shed, large yard for the kids to play. Dont Miss Out, Enquire Today!!!