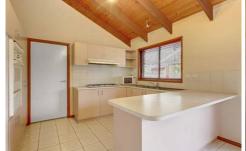

## **5 Mississippi Place WERRIBEE VIC**

Only a stones throw to schools, shopping, The Werribee River and parklands, tucked away at the end of a court is this three bedroom home fitted with built in robes, formal lounge, separate kitchen/meals area which opens to the outdoor Pergola area and central bathroom. Features include cathedral ceilings, spilt system heating and air conditioning, single lock up carport and a garden shed, large yard for the kids to play. Dont Miss Out, Enquire Today!!!