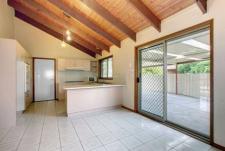

## **5 Mississippi Place WERRIBEE VIC**

Only a stones throw to schools, shopping, The Werribee River and parklands, tucked away at the end of a court is this three bedroom home fitted with built in robes, formal lounge, separate kitchen/meals area which opens to the outdoor Pergola area and central bathroom. Features include cathedral ceilings, spilt system heating and air conditioning, single lock up carport and a garden shed, large yard for the kids to play. Dont Miss Out, Enquire Today!!!