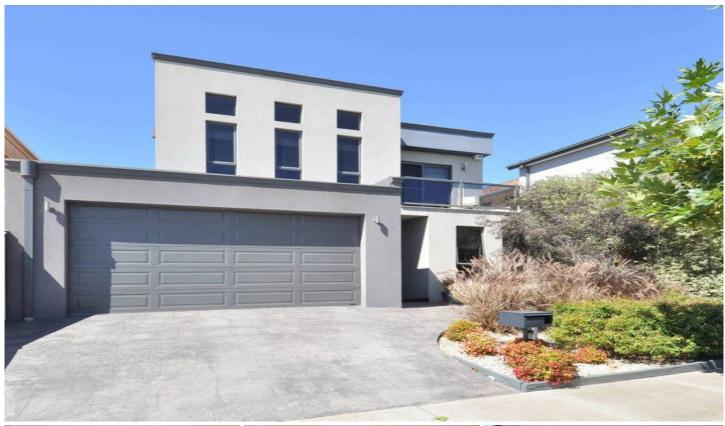

## 7 Hemsley Promenade POINT COOK VIC

This double storey home boasts quality and spacious living in the prestigious area of Point Cook. Upstairs level offers three large bedrooms with built in robes, master with walk in robe and ensuite, a children's retreat or rumpus room, central bathroom and a great sized balcony with wetland, park and Melbourne city views. Downstairs comprises a large fourth bedroom/study, light filled living areas incorporate formal and informal living/dining, powder room, massive laundry with loads of cupboard space and internal access to the garage. Beautiful kitchen with ample cupboard space, granite bench tops, large pantry, breakfast bench and stainless steel appliances. Other bonus features include high ceilings, down lights, ducted heating, cooling, alarm system, 2.5 car garage with remote with rear access garage door ideal for trailer. An outdoor alfresco area looks out onto beautifully manicured low maintenance gardens. Schools, parks, shopping centres