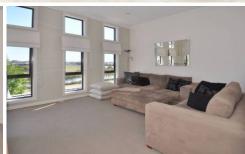

## 7 Hemsley Promenade POINT COOK VIC

This double storey home boasts quality and spacious living in the prestigious area of Point Cook. Upstairs level offers three large bedrooms with built in robes, master with walk in robe and ensuite, a children's retreat or rumpus room, central bathroom and a great sized balcony with wetland, park and Melbourne city views. Downstairs comprises a large fourth bedroom/study, light filled living areas incorporate formal and informal living/dining, powder room, massive laundry with loads of cupboard space and internal access to the garage. Beautiful kitchen with ample cupboard space, granite bench tops, large pantry, breakfast bench and stainless steel appliances. Other bonus features include high ceilings, down lights, ducted heating, cooling, alarm system, 2.5 car garage with remote with rear access garage door ideal for trailer. An outdoor alfresco area looks out onto beautifully manicured low maintenance gardens. Schools, parks, shopping centres