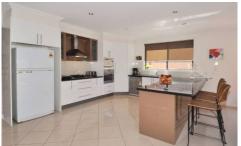

## 7 Hemsley Promenade POINT COOK VIC

This double storey home boasts quality and spacious living in the prestigious area of Point Cook. Upstairs level offers three large bedrooms with built in robes, master with walk in robe and ensuite, a children's retreat or rumpus room, central bathroom and a great sized balcony with wetland, park and Melbourne city views. Downstairs comprises a large fourth bedroom/study, light filled living areas incorporate formal and informal living/dining, powder room, massive laundry with loads of cupboard space and internal access to the garage. Beautiful kitchen with ample cupboard space, granite bench tops, large pantry, breakfast bench and stainless steel appliances. Other bonus features include high ceilings, down lights, ducted heating, cooling, alarm system, 2.5 car garage with remote with rear access garage door ideal for trailer. An outdoor alfresco area looks out onto beautifully manicured low maintenance gardens. Schools, parks, shopping centres