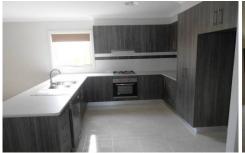

## 2/98 Walls Road WERRIBEE VIC

This brand new three bedroom home offers loads of space and natural light. You will be very impressed with the space and room to move. Master bedroom offers very large walk in robe and ensuite, bedrooms two and three offers fitted built in robes, central bathroom, laundry with ample cupboards, very large and spacious tiled lounge, kitchen and dining, modern stainless steel cooking appliances, dishwasher, ducted heating and spilt system cooling. Outside offers single lock up garage with internal access, garden shed and private court yard with low maintenance grounds and gardens. Sorry no pets permitted at this home.