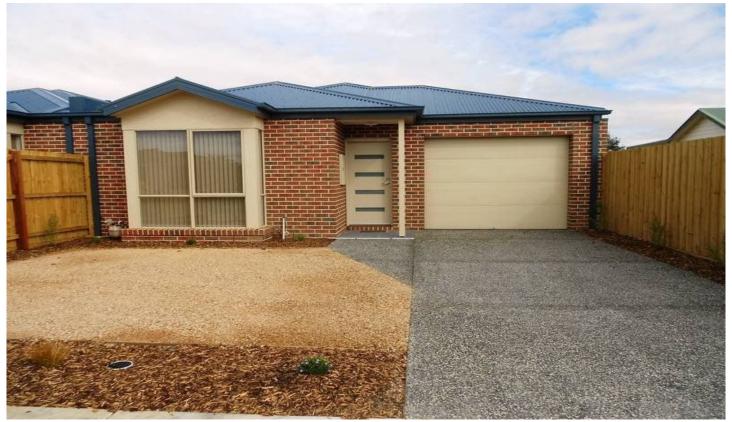

## 2/98 Walls Road WERRIBEE VIC

This brand new three bedroom home offers loads of space and natural light. You will be very impressed with the space and room to move. Master bedroom offers very large walk in robe and ensuite, bedrooms two and three offers fitted built in robes, central bathroom, laundry with ample cupboards, very large and spacious tiled lounge, kitchen and dining, modern stainless steel cooking appliances, dishwasher, ducted heating and spilt system cooling. Outside offers single lock up garage with internal access, garden shed and private court yard with low maintenance grounds and gardens. Sorry no pets permitted at this home.