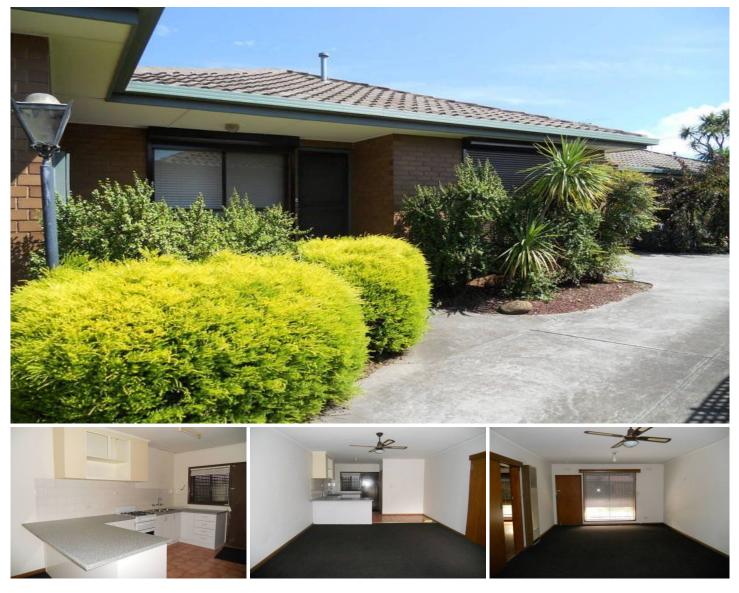

## 2/11 Rainsford Street WERRIBEE VIC

Located on the south side of Werribee near Primary and Secondary schools with easy access to the freeway and the main street of Werribee. This well maintained unit comprises of a fully renovated kitchen that is open to spacious meals and living area, two bedrooms each with built in robes and ceiling fans set around a central bathroom. The kitchen is equipped with gas oven and cooktop. The home also features gas heating, reverse cycle heating/cooling unit, undercover parking and the added security of roller shutters.