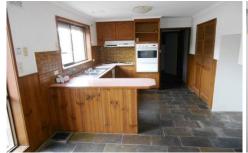

## 269 Princes Highway WERRIBEE VIC

This double storey home is situated on Princes Highway and offers great access to the freeway. Three generous sized bedrooms upstairs with built in robes and ensuite, central bathroom, powder room, separate study, timber kitchen with tiled meals area, formal living room with gas koonara heater and slate flooring, separate lounge room and evaporative cooling. Outside offers an enclosed carport with remote control roller door, covered pergola and tennis court.