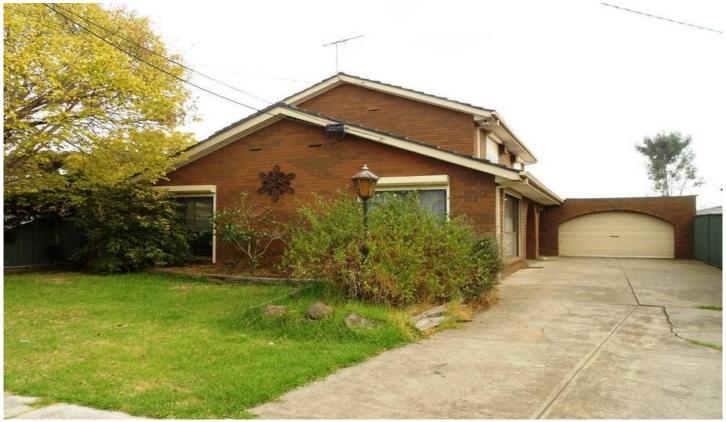

## 269 Princes Highway WERRIBEE VIC

This double storey home is situated on Princes Highway and offers great access to the freeway. Three generous sized bedrooms upstairs with built in robes and ensuite, central bathroom, powder room, separate study, timber kitchen with tiled meals area, formal living room with gas koonara heater and slate flooring, separate lounge room and evaporative cooling. Outside offers an enclosed carport with remote control roller door, covered pergola and tennis court.