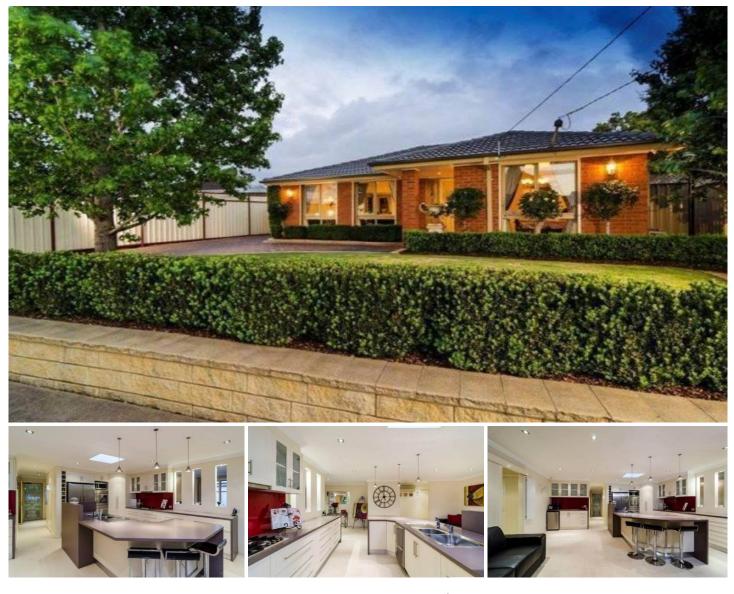

## 16 Westminster Drive WERRIBEE VIC

This very rare opportunity has become available to lease a magnificent four bedroom family home. It is picture perfect both inside and outside. Master bedroom offers walk in robe and ensuite, the other three bedrooms are fitted with built in robes, central bathroom, beautiful lounge room and siting room, a beautiful sleek kitchen with modern appliances, 3 split systems, security alarm, electric roller shutters and electric gates. Outside also offers an amazing paved pergola and gorgeous landscaped grounds and gardens.