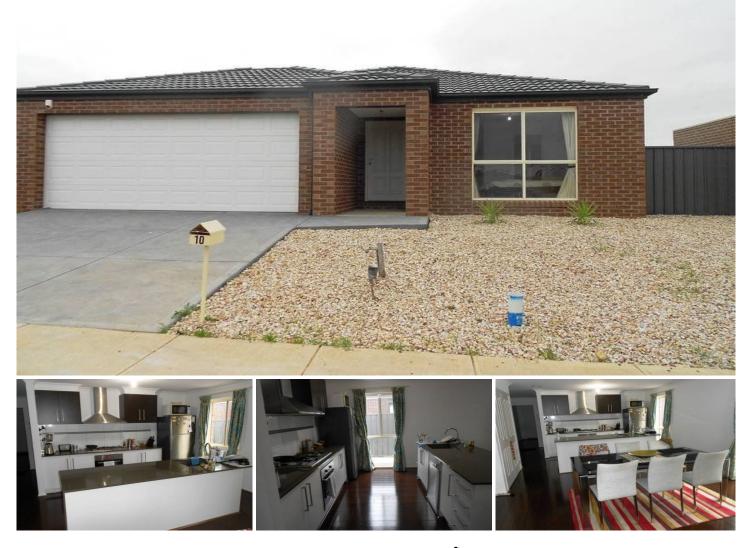

## 10 Compass Lane WYNDHAM VALE VIC

This modern and near new home ticks all the boxes of a very well presented three bedroom property! The moment you walk in through the front door you will be extremely impressed with the beautiful bamboo flooring throughout, master bedroom offers large walk in robe and spacious ensuite, bedrooms two and three are of a very generous size and are fitted with built in robes, separate lounge room, open plan kitchen with modern stainless steel cooking appliances, dishwasher, meals and second living area. With ducted heating and evaporative cooling you will be very happy and comfortable all year round! Security alarm, double lock up garage on remote, internal access and low maintenance grounds and gardens complete this ideal home!