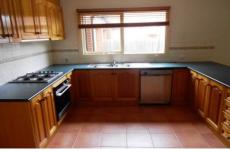

## 7 Cassell Street WERRIBEE VIC

You will be blown away by the presentation of this beautiful federation style townhouse. Downstairs offers spacious lounge room with floorboards, large open plan meals, timber kitchen with modern stainless steel cooking appliances including dishwasher, powder room, ducted heating, evaporative cooling upstairs and garage is on remote control, built in robes in bedrooms two and three, brand new carpet, master bedroom features ensuite and walk in robe as well as balcony views overlooking parklands. Outside offers peaceful and beautiful grounds and gardens, covered and paved pergola, garden shed and single lock up garage with rear roller door.