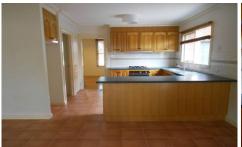

## 7 Cassell Street WERRIBEE VIC

You will be blown away by the presentation of this beautiful federation style townhouse. Downstairs offers spacious lounge room with floorboards, large open plan meals, timber kitchen with modern stainless steel cooking appliances including dishwasher, powder room, ducted heating, evaporative cooling upstairs and garage is on remote control, built in robes in bedrooms two and three, brand new carpet, master bedroom features ensuite and walk in robe as well as balcony views overlooking parklands. Outside offers peaceful and beautiful grounds and gardens, covered and paved pergola, garden shed and single lock up garage with rear roller door.