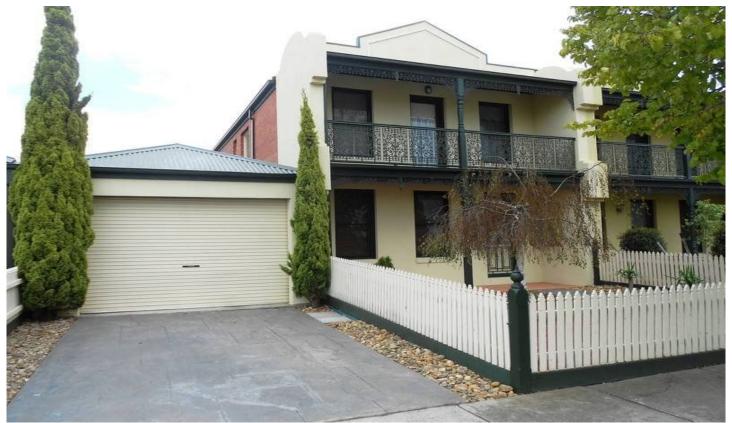

## 7 Cassell Street WERRIBEE VIC

You will be blown away by the presentation of this beautiful federation style townhouse. Downstairs offers spacious lounge room with floorboards, large open plan meals, timber kitchen with modern stainless steel cooking appliances including dishwasher, powder room, ducted heating, evaporative cooling upstairs and garage is on remote control, built in robes in bedrooms two and three, brand new carpet, master bedroom features ensuite and walk in robe as well as balcony views overlooking parklands. Outside offers peaceful and beautiful grounds and gardens, covered and paved pergola, garden shed and single lock up garage with rear roller door.