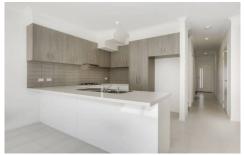

Comprising of three spacious fitted bedrooms, master with full en suite and walk in robe, central bathroom, powder room, separate lounge room, tiled open plan family meals area leading through to an alfresco and a single lock up garage with internal access.

Appointments include; high ceilings, 6 star energy rating, solar boost gas hot water service, ducted heating, evaporative cooling, Technika stainless steel appliances, energy saving down lights and much more (PHOTO ID REQUIRED AT OPEN FOR INSPECTION)