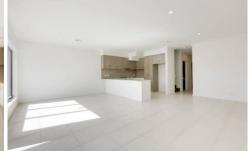

Comprising of three spacious fitted bedrooms, master with full en suite and walk in robe, central bathroom, powder room, separate lounge room, tiled open plan family meals area leading through to an alfresco and a single lock up garage with internal access.

Appointments include; high ceilings, 6 star energy rating, solar boost gas hot water service, ducted heating, evaporative cooling, Technika stainless steel appliances, energy saving down lights and much more (PHOTO ID REQUIRED AT OPEN FOR INSPECTION)