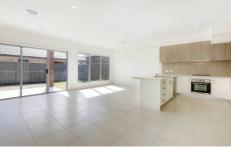

Comprising of three spacious fitted bedrooms, master with full en suite and walk in robe, central bathroom, powder room, separate lounge room, tiled open plan family meals area leading through to an alfresco and a single lock up garage with internal access.

Appointments include; high ceilings, 6 star energy rating, solar boost gas hot water service, ducted heating, evaporative cooling, Technika stainless steel appliances, energy saving down lights and much more (PHOTO ID REQUIRED AT OPEN FOR INSPECTION)