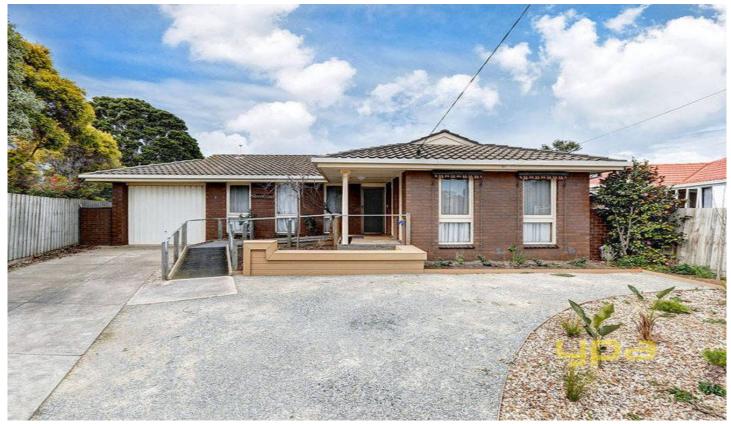

## 2 Grant Avenue WERRIBEE VIC

Situated in a central part of Werribee within walking distance to Werribee CBD/ train station, cafes, restaurants and schools is this fantastic brick veneer home filled with character. Three bedrooms all with built in robes, formal lounge room, sun room, meals area, central bathroom, gas heating, air conditioning, dishwasher, wheelchair friendly, single lock up carport with roller door and a very large yard for kids to play in!!