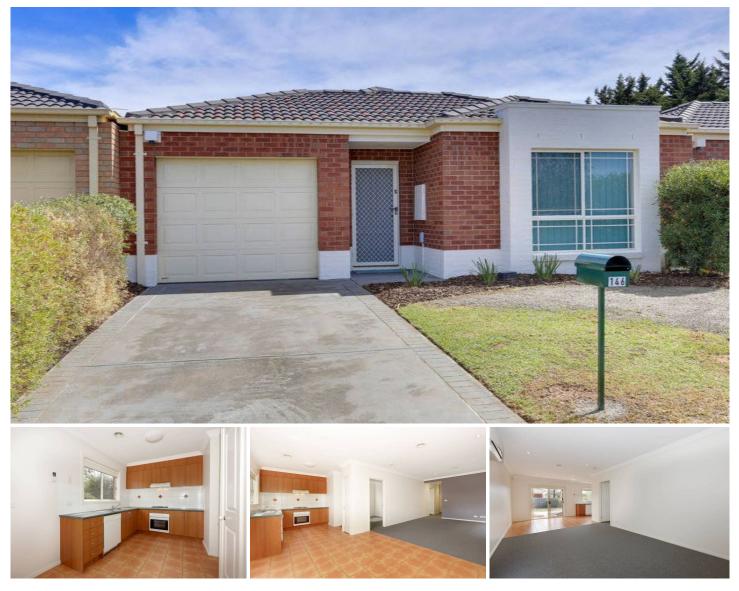

## **146 Tarneit WERRIBEE VIC**

Perfectly positioned just a few steps to Sims shopping complex, public transport, schools and park lands all nearby to this immaculate home. Presenting; three spacious fitted bedrooms, master bedroom with two way access to bathroom, spacious open plan lounge room and a tiled meals area overlooking the neat kitchen with abundance of cupboard space. All the appointments you could ask for ducted heating, split system air conditioning, security system, high ceilings, decorative cornicing, gas cooking, dishwasher, remote garage with internal access and a great sized yard with matured landscaped gardens. ( PHOTO ID REQUIRED AT OPEN FOR INSPECTION)