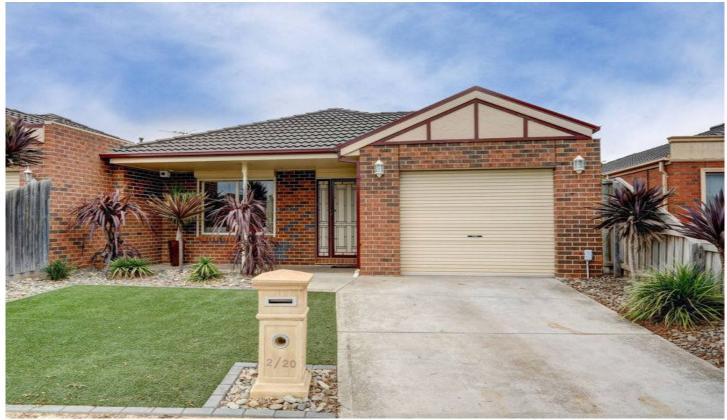

## 2/20 Cootamundra Court WERRIBEE VIC

Perfect positioned on South side with easy access to Freeway is this low maintenance home that has it all. There are three generous sized bedrooms, master with walk in robe and full en suite. A sensational kitchen complete with stainless steel appliances, range hood, dishwasher and plenty of bench space. A flowing design that includes a combined meals/family area with a large separate lounge room. Stand out features include a beautiful central bathroom, gas ducted heating, split system air conditioning and low voltage down lights to name a few. Outside offers a secure garage, low maintenance west facing court yard allowing plenty of light sun to fill the house. Located in the Wattle Grove Estate and offering low maintenance living from front to rear.