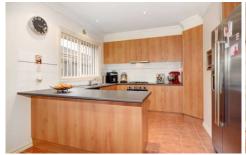

## 2/20 Cootamundra Court WERRIBEE VIC

Perfect positioned on South side with easy access to Freeway is this low maintenance home that has it all. There are three generous sized bedrooms, master with walk in robe and full en suite. A sensational kitchen complete with stainless steel appliances, range hood, dishwasher and plenty of bench space. A flowing design that includes a combined meals/family area with a large separate lounge room. Stand out features include a beautiful central bathroom, gas ducted heating, split system air conditioning and low voltage down lights to name a few. Outside offers a secure garage, low maintenance west facing court yard allowing plenty of light sun to fill the house. Located in the Wattle Grove Estate and offering low maintenance living from front to rear.