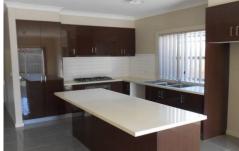

## 39 Fisher Court WERRIBEE VIC

This very well presented modern three bedroom home offers loads of space and natural light. Master bedroom offers spacious ensuite and walk in robe, bedrooms two and three are fitted with built in robes, central bathroom, separate laundry, large open plan tiled living, dining and kitchen, modern cooking appliances and ducted heating throughout the home. Outside offers a quiet courtyard, single lock up garage on remote and internal access. This really is one very tidy home and situated directly opposite parklands!