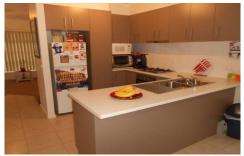

## 2/43-45 Ruby Place WERRIBEE VIC

This immaculate three bedroom unit would suit the fussiest renter!! The home is near new and very well presented both inside and outside. Master bedroom offers ensuite and walk in robe, bedrooms two and three are both fitted with built in robes, central bathroom, separate lounge room, spacious tiled kitchen and dining, modern stainless steel cooking appliances, dishwasher, split system heating & cooling unit and ducted heating throughout the home. Outside offers enclosed and private court yard and a single lock up garage. This is situated in a cute and quiet complex. Sorry no pets permitted at this home. (PHOTO ID REQUIRED AT OPEN FOR INSPECTION)