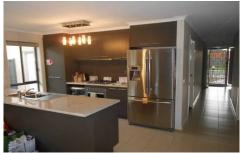

## 26 Clematis Crescent WYNDHAM VALE VIC

A very rare opportunity has become available to lease one magnificent home!! If you love to entertain indoors and outdoors then this one ticks all the boxes!! As you walk in through the wide entrance you will notice an oversized large master bedroom with walk in robe and ensuite, bedrooms two and three are of a generous size and both fitted with built in robes, central bathroom, large laundry with ample space, an entertaining kitchen and dining with modern cooking appliances, dishwasher and an open plan indoor entertaining area. Ducted heating, split system cooling and security alarm. Outdoors offers the most amazing covered and enclosed timber decking pergola with an eight seater indoor spa, this spa includes stereo system, waterfalls and lighting!! Double lock up garage with internal access and garden shed. You will be the envy of all your friends in this perfectly packaged home!!