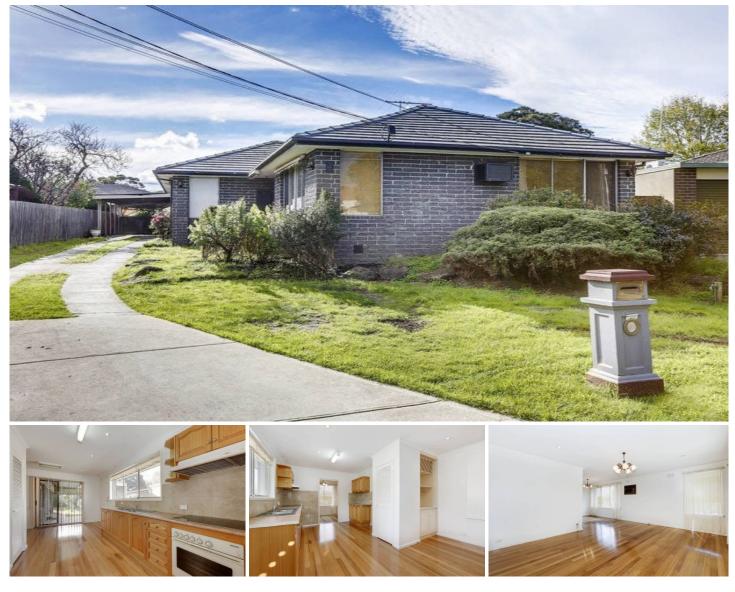

## 4 Sierra Court HOPPERS CROSSING VIC

This home is perfectly positioned within walking distance to Werribee Plaza Shopping Centre, schools, transport and a few minutes drive to Hoppers Crossing Train Station. Formal lounge/dining, four large bedrooms, master with ensuite and built in robes, central bathroom, Tasmanian Oak timber kitchen with Miele appliances, lovely original polished timber floors, gas heating, air conditioning, small electric vergola and gazebo area, single carport, workshop/garage and a small outdoor study/kids play room.