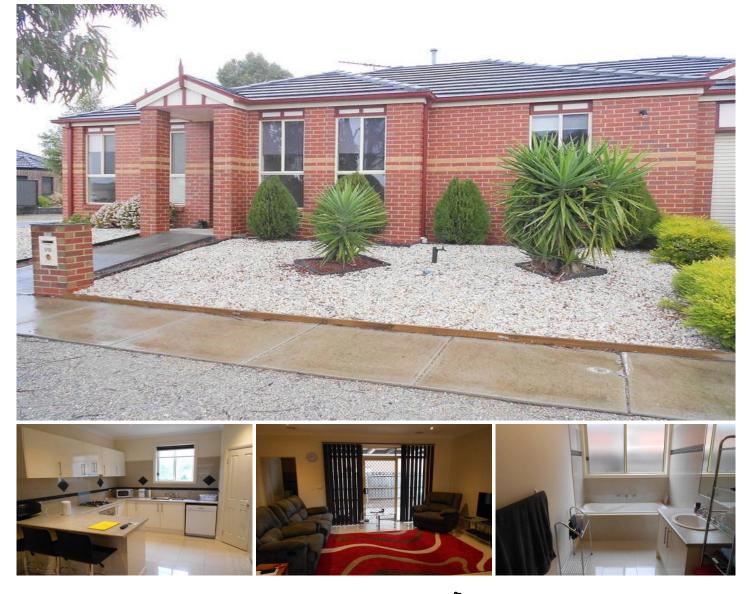

## 1/13 Bellinger Crescent WYNDHAM VALE VIC

With instant appeal, this certainly is a fine example in modern living. Situated opposite parklands, this amazing home is the ideal hideaway. Incredibly spacious three bedroom unit with walk in robe and ensuite off master, double fitted built in robes in bedrooms two and three, very large shower in main bathroom, tiled open plan living, dining and kitchen. Modern cooking appliances, dishwasher, ducted heating and evaporative cooling throughout the home. Outside offers covered pergola and single lock up garage on remote control. This will suit the fussiest renter!