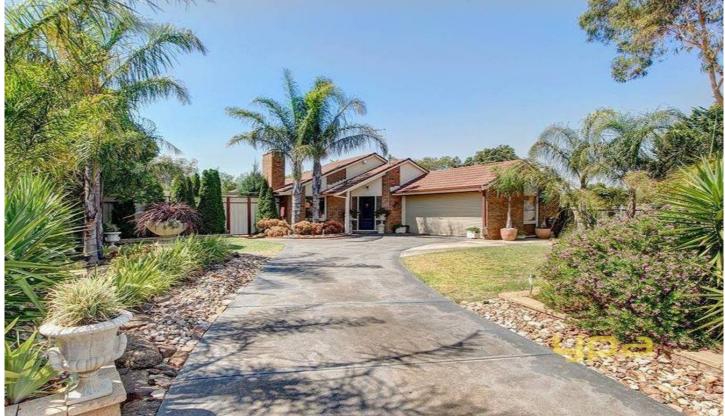

## 2 Villa Walk WERRIBEE VIC

Tucked away in an exclusive court location amongst house proud owners and in one of the nicest estates in Werribee is this stunning family home. Sure to set hearts racing with breathtaking landscape as you arrive through to the captivating gorgeous manicured back yard, making you feel like youre at your own private getaway. Three large bedrooms, en suite and walk in robe to master, study or 4th bedroom, formal lounge with an open fireplace, gas heating, evaporative cooling, formal dining, open plan informal family/meals arrangement. Outside offers a fantastic all weather entertainment area and a double oversized remote garage with access to the rear. Executive appointments include; solid Tasmanian oak timber floors throughout the living areas, Tasmanian oak timber kitchen, 900mm stainless steel upright cooker, 2 draw stainless steel dishwasher, stainless steel splash backs, red cedar timber venetian blinds and quality drapes, halogen lighting,