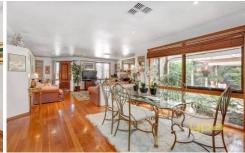

## 2 Villa Walk WERRIBEE VIC

Tucked away in an exclusive court location amongst house proud owners and in one of the nicest estates in Werribee is this stunning family home. Sure to set hearts racing with breathtaking landscape as you arrive through to the captivating gorgeous manicured back yard, making you feel like youre at your own private getaway. Three large bedrooms, en suite and walk in robe to master, study or 4th bedroom, formal lounge with an open fireplace, gas heating, evaporative cooling, formal dining, open plan informal family/meals arrangement. Outside offers a fantastic all weather entertainment area and a double oversized remote garage with access to the rear. Executive appointments include; solid Tasmanian oak timber floors throughout the living areas, Tasmanian oak timber kitchen, 900mm stainless steel upright cooker, 2 draw stainless steel dishwasher, stainless steel splash backs, red cedar timber venetian blinds and quality drapes, halogen lighting,