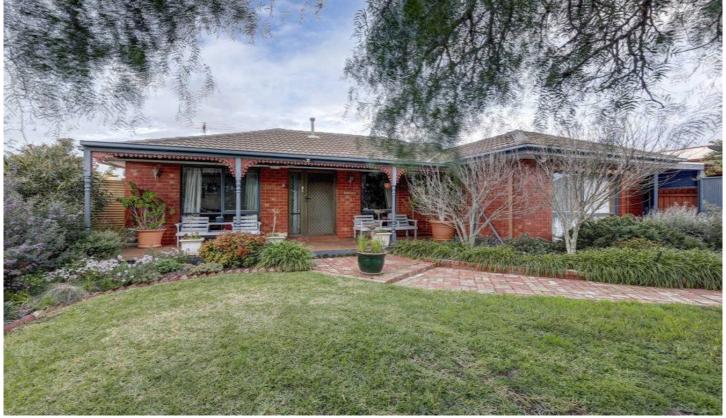

## 11 Jenni Court HOPPERS CROSSING VIC

Situated within a short stroll to Werribee Plaza Street, schools, shops and public transport is this perfect home. Presenting: three fitted bedrooms, spacious lounge room, central updated bathroom, and a neat kitchen with gas cooking, separate meals area that leads out to decked pergola stretching along the rear of the home. Appointments include ducted heating, air conditioning, an oversized carport that could accommodate 4 cars and an additional 7.5m wide (approx) double garage for the tools or toys. With matured landscaped gardens, wonderful presentation and superbly located in the old part of Werribee close to the river, inspections really are a must! (PHOTO ID REQUIRED AT OPEN FOR INSPECTION)