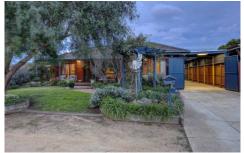

## 11 Jenni Court HOPPERS CROSSING VIC

Situated within a short stroll to Werribee Plaza Street, schools, shops and public transport is this perfect home. Presenting: three fitted bedrooms, spacious lounge room, central updated bathroom, and a neat kitchen with gas cooking, separate meals area that leads out to decked pergola stretching along the rear of the home. Appointments include ducted heating, air conditioning, an oversized carport that could accommodate 4 cars and an additional 7.5m wide (approx) double garage for the tools or toys. With matured landscaped gardens, wonderful presentation and superbly located in the old part of Werribee close to the river, inspections really are a must! (PHOTO ID REQUIRED AT OPEN FOR INSPECTION)