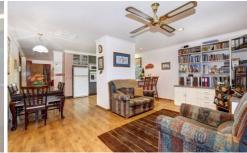

## 11 Jenni Court HOPPERS CROSSING VIC

Situated within a short stroll to Werribee Plaza Street, schools, shops and public transport is this perfect home. Presenting: three fitted bedrooms, spacious lounge room, central updated bathroom, and a neat kitchen with gas cooking, separate meals area that leads out to decked pergola stretching along the rear of the home. Appointments include ducted heating, air conditioning, an oversized carport that could accommodate 4 cars and an additional 7.5m wide (approx) double garage for the tools or toys. With matured landscaped gardens, wonderful presentation and superbly located in the old part of Werribee close to the river, inspections really are a must! (PHOTO ID REQUIRED AT OPEN FOR INSPECTION)