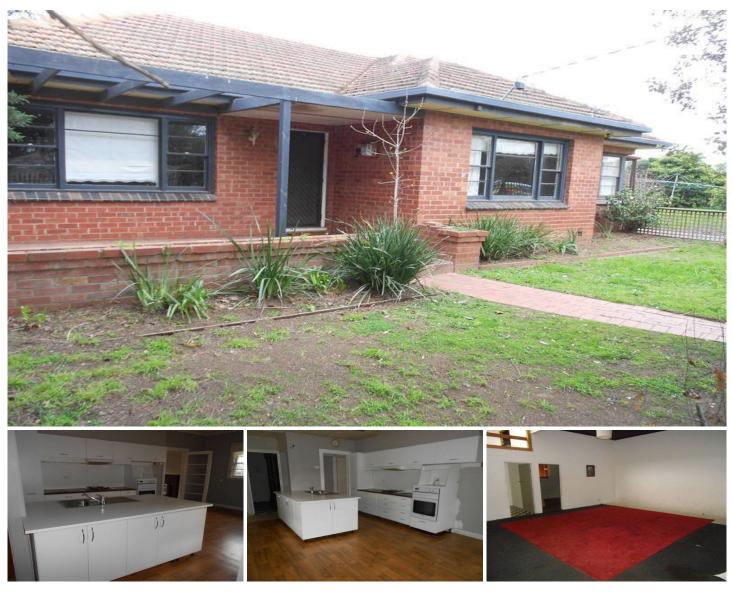

## 45 Anderson Street WERRIBEE VIC

This spacious home comprises of three bedrooms, two seperate living areas, kitchen and dining, modern cooking appliances, central bathroom, internal laundry, gas heating and cooling. There is a studio attached to the home that offers loads of storage and also a very large garage. The garage is to be used as storage only. The home is available to lease for a maximum of 10 months only! For interest in this home please call today to make an appointment.