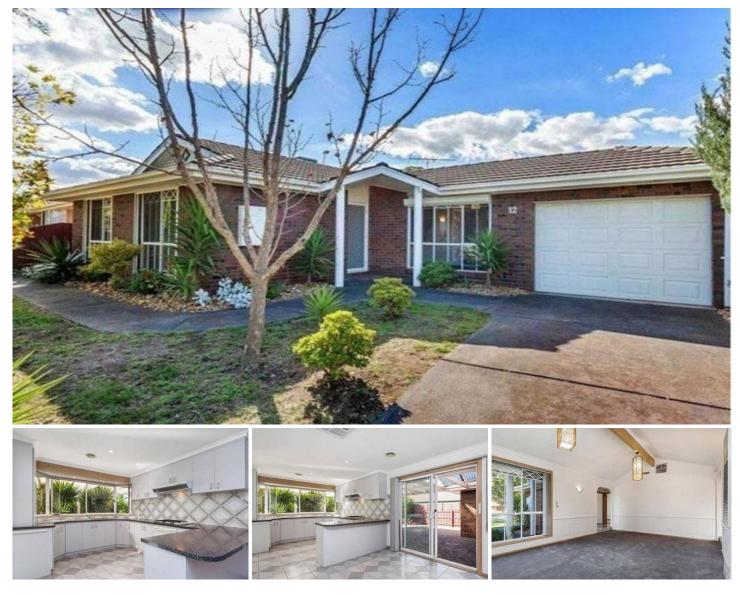

## **12 Thames Boulevard WERRIBEE VIC**

Perfectly located within close proximity to Westgrove Primary School , Bethany Catholic Primary School and the Werribee Plaza is this neat and tidy three bedroom home. Comprising of three bedrooms, master with walk in robe and built in robes to the other two bedrooms. Great sized separate lounge with gas wall heater, spacious kitchen with ample cupboard and bench space which leads out to the pergola area, central bathroom and single garage with remote and rear access. The extra features are endless with ducted heating, evaporative cooling, ceiling fans, external roller shutters, security doors for the security conscious, brand new carpet, freshly painted, established gardens and powered shed. Call now to register your interest.