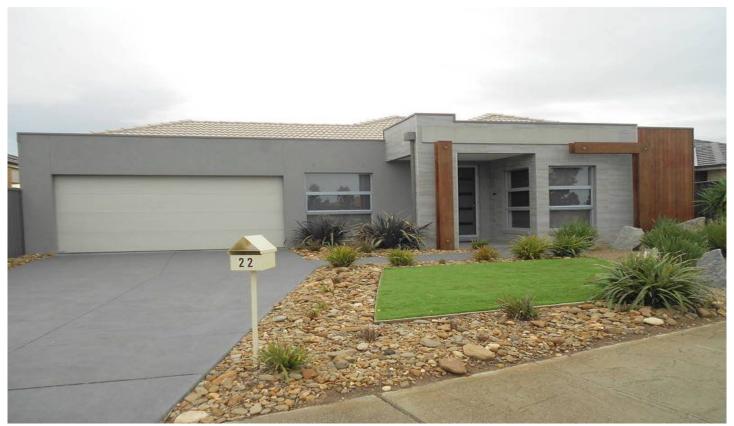

## 22 Eureka Drive WYNDHAM VALE VIC

A very rare opportunity has become available to lease this gorgeous ex display home. The home features three very spacious bedrooms, master bedroom offers walk in robe and ensuite, two way bathroom separates bedrooms two and three which are both fitted with built in robes, formal lounge room, large open plan kitchen and dining, walk in pantry, stone bench tops, dishwasher, modern cooking appliances, separate family room, ducted heating and evaporative cooling. Outside offers a magnificent paved alfresco with ceiling fan, double lock up garage on remote control and beautiful low maintenance grounds and gardens that look amazing all year round!