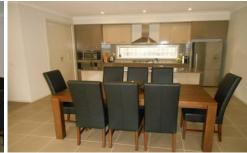

## 22 Eureka Drive WYNDHAM VALE VIC

A very rare opportunity has become available to lease this gorgeous ex display home. The home features three very spacious bedrooms, master bedroom offers walk in robe and ensuite, two way bathroom separates bedrooms two and three which are both fitted with built in robes, formal lounge room, large open plan kitchen and dining, walk in pantry, stone bench tops, dishwasher, modern cooking appliances, separate family room, ducted heating and evaporative cooling. Outside offers a magnificent paved alfresco with ceiling fan, double lock up garage on remote control and beautiful low maintenance grounds and gardens that look amazing all year round!