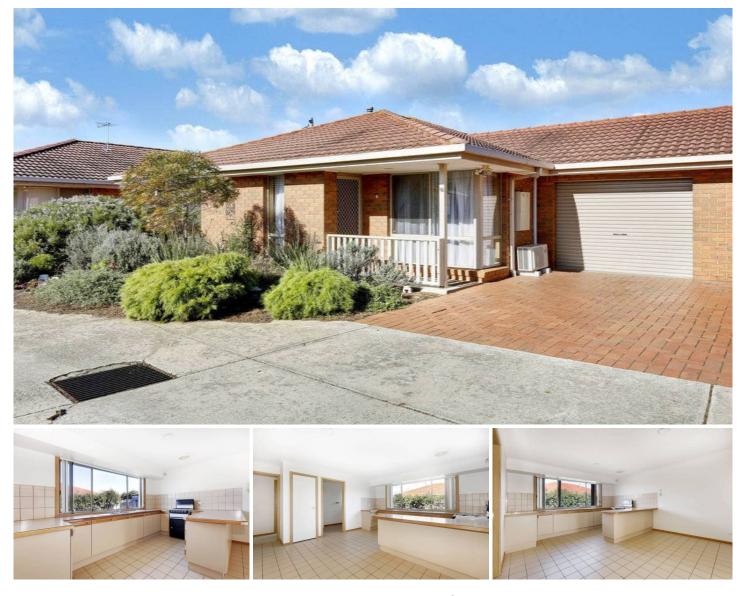

## 16/139 Tarneit Road WERRIBEE VIC

This very well presented two bedroom unit offers a very spacious lounge room, tiled kitchen and dining with gas upright stove, ample bench space and plenty of cupboards, x2 split system heating and cooling units, fitted built in robes in both bedrooms, central bathroom, large laundry, private courtyard, security doors, sensor lights and single lock up garage on remote control. This is situated in a quiet court complex and no pets are permitted at these premises. (PHOTO ID REQUIRED AT OPEN FOR INSPECTION)