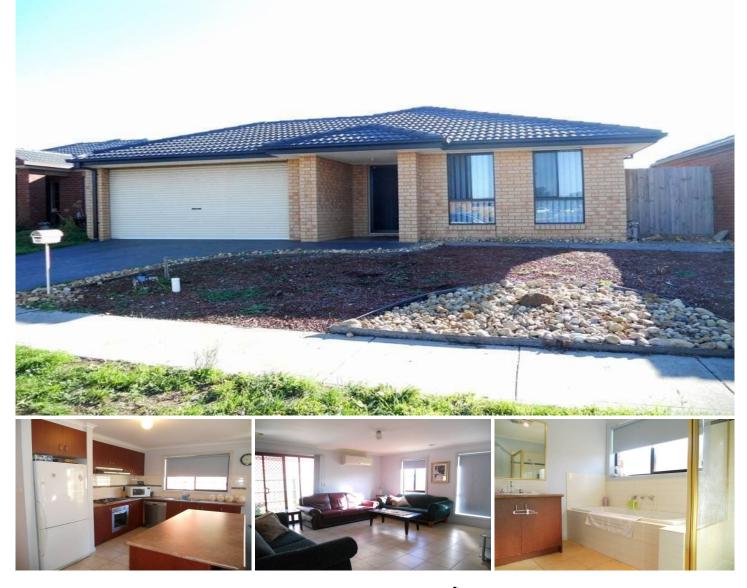

60 Damask Drive TARNEIT VIC

Located in the popular Rose Grange Estate is this great family home with plenty of space for the growing family. Comprising master with walk in robe and ensuite, two spacious secondary bedrooms with built in robes, formal lounge, modern kitchen with stainless steel appliances and ample cupboard space, which overlooks the large light filled open plan meals/living area. Extras include split system, ducted heating throughout, dishwasher, remote controlled double garage with internal and rear roller door access. All this and within close proximity to schools, shops and bus stops.