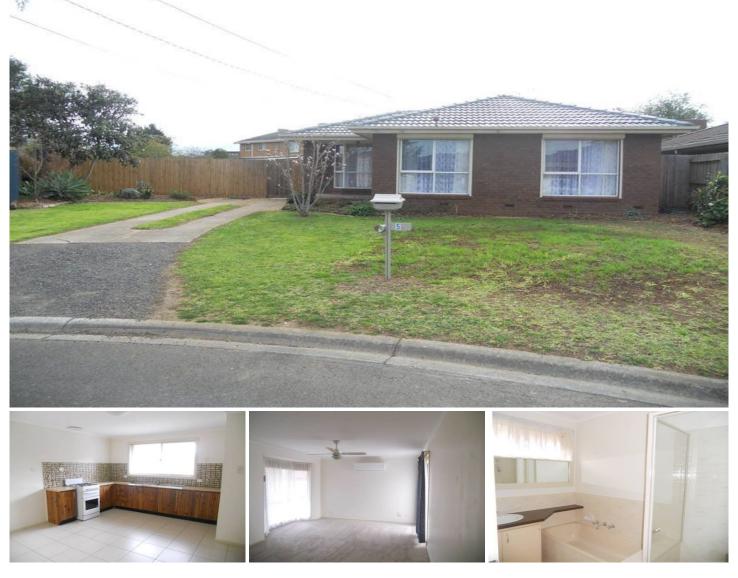

## **5 Penn Close WERRIBEE VIC**

If living on the south side and within walking distance to local cafes, shops, public transport and with easy freeway access is of interest to you, then you cant go past this quiet court home. Offering three good sized bedrooms with built in robes, spacious open plan kitchen/meals, formal lounge, central bathroom and laundry. Features include: split system heating and cooling, large back yard, garden shed and solar panels.