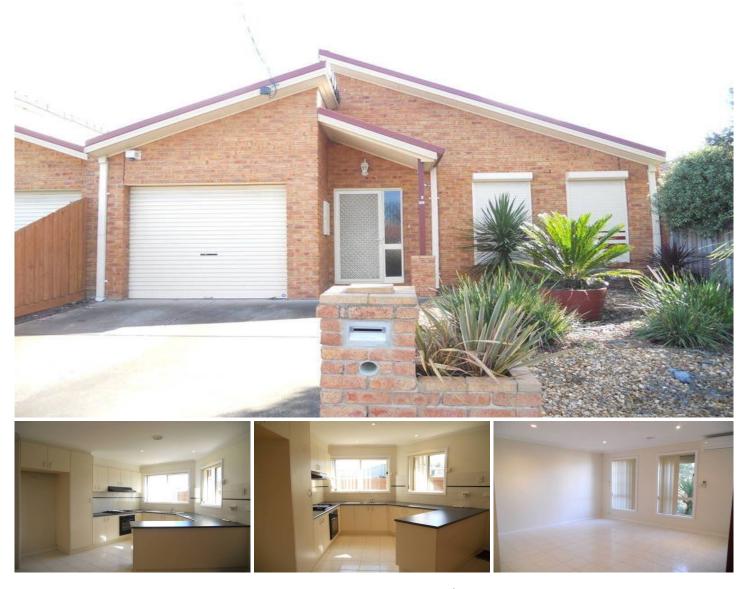

## 2/69 Bellbridge Drive HOPPERS CROSSING VIC

This immaculate stand-alone unit is positioned perfectly in the Bellbridge Estate. Situated close to schools, shops, public transport and easy freeway access. Offering three bedrooms with built in robes, master with ensuite, separate formal lounge to the front and a spacious kitchen with plenty of cupboards and bench space. Extras are endless including single garage with internal access, ducted heating, split system air-conditioning, private low maintenance gardens, alarm system, window locks and electric window shutters perfect for the security conscious. ( PHOTO ID REQUIRED AT OPEN FOR INSPECTION)