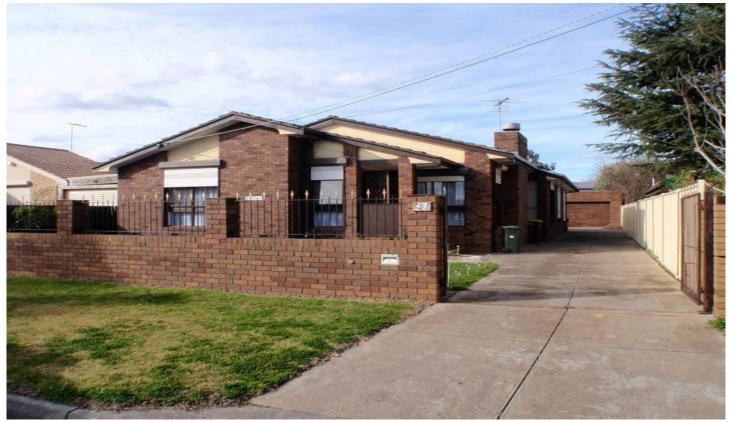

## 37 Crellin Avenue ALTONA MEADOWS VIC

This wonderful family home is located in the quiet streets of Altona Meadows, conveniently located to all amenities including shops, transport, schools and walking tracks. Comprising of three very large bedrooms, two bathrooms, open kitchen that boasts loads of cupboards space and is centrally located with an adjoining meals area or casual living area. Extras include ducted gas heating, gas hot plates, ceiling fans, wood fire and security roller shutters. The yard is very low maintenance and has an over sized garage at the rear.