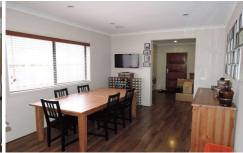

## 3 Hinkley Place WERRIBEE VIC

This luxury home offers the highest level of workman ship and attention to detail. Comprising three fitted bedrooms, master with walk in robe and ensuite, built in robes in the other two bedrooms, central bathroom with extra-large shower, separate laundry, open plan kitchen/meals with dining area and beautiful floorboards throughout the kitchen, living and dining areas. Features also include dishwasher, stainless steel cooking appliances, ducted heating, split system and security alarm. Backyard offers a fantastic covered pergola and a double lock up garage on remote with internal access. With local shops, schools, public transport and easy access to freeway nearby. (PHOTO ID REQUIRED AT OPEN FOR INSPECTION)