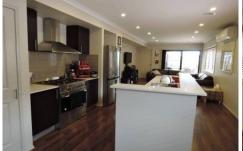

## 3 Hinkley Place WERRIBEE VIC

This luxury home offers the highest level of workman ship and attention to detail. Comprising three fitted bedrooms, master with walk in robe and ensuite, built in robes in the other two bedrooms, central bathroom with extra-large shower, separate laundry, open plan kitchen/meals with dining area and beautiful floorboards throughout the kitchen, living and dining areas. Features also include dishwasher, stainless steel cooking appliances, ducted heating, split system and security alarm. Backyard offers a fantastic covered pergola and a double lock up garage on remote with internal access. With local shops, schools, public transport and easy access to freeway nearby. (PHOTO ID REQUIRED AT OPEN FOR INSPECTION)