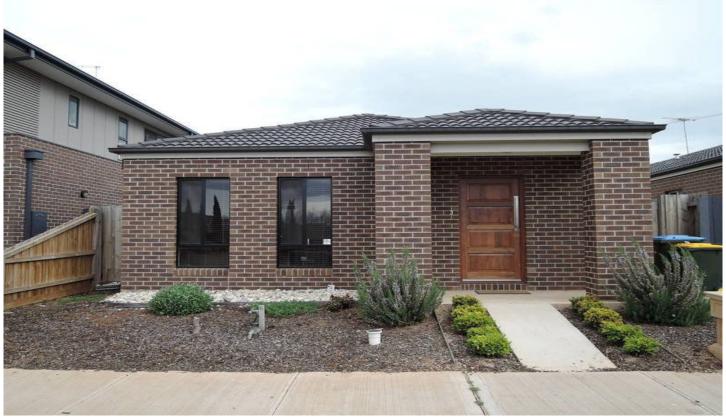

## 3 Hinkley Place WERRIBEE VIC

This luxury home offers the highest level of workman ship and attention to detail. Comprising three fitted bedrooms, master with walk in robe and ensuite, built in robes in the other two bedrooms, central bathroom with extra-large shower, separate laundry, open plan kitchen/meals with dining area and beautiful floorboards throughout the kitchen, living and dining areas. Features also include dishwasher, stainless steel cooking appliances, ducted heating, split system and security alarm. Backyard offers a fantastic covered pergola and a double lock up garage on remote with internal access. With local shops, schools, public transport and easy access to freeway nearby. (PHOTO ID REQUIRED AT OPEN FOR INSPECTION)