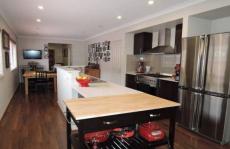

## 3 Hinkley Place WERRIBEE VIC

This luxury home offers the highest level of workman ship and attention to detail. Comprising three fitted bedrooms, master with walk in robe and ensuite, built in robes in the other two bedrooms, central bathroom with extra-large shower, separate laundry, open plan kitchen/meals with dining area and beautiful floorboards throughout the kitchen, living and dining areas. Features also include dishwasher, stainless steel cooking appliances, ducted heating, split system and security alarm. Backyard offers a fantastic covered pergola and a double lock up garage on remote with internal access. With local shops, schools, public transport and easy access to freeway nearby. (PHOTO ID REQUIRED AT OPEN FOR INSPECTION)