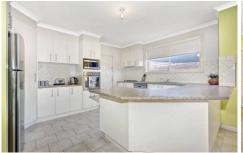

## 1/82 Songlark Crescent WERRIBEE VIC

This lovely home is surprisingly spacious and offers open plan formal/informal living zones, high ceilings, master bedroom with full ensuite and walk in robe, two other spacious bedrooms fitted with built in robes, modern hostess kitchen with ample cupboard space, stainless steel appliances, dishwasher, ducted heating, split system air conditioning, double lock up garage with internal access, a lovely shade sail and a low maintenance backyard with enough room for the BBQ and an outdoor setting. Positioned very central within walking distance to schools, public transport and shops!