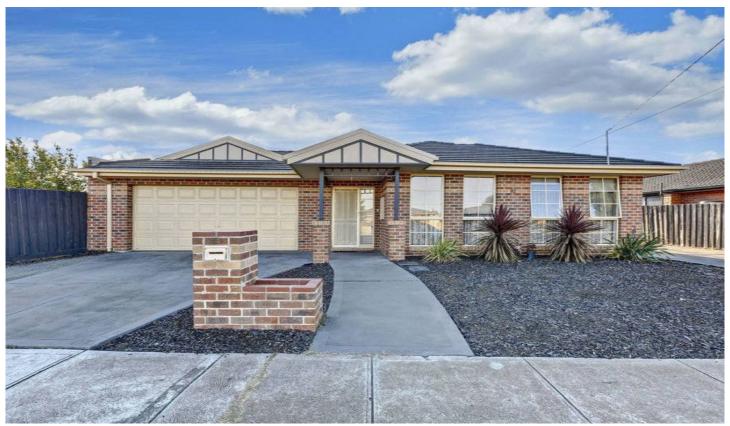

## 1/82 Songlark Crescent WERRIBEE VIC

This lovely home is surprisingly spacious and offers open plan formal/informal living zones, high ceilings, master bedroom with full ensuite and walk in robe, two other spacious bedrooms fitted with built in robes, modern hostess kitchen with ample cupboard space, stainless steel appliances, dishwasher, ducted heating, split system air conditioning, double lock up garage with internal access, a lovely shade sail and a low maintenance backyard with enough room for the BBQ and an outdoor setting. Positioned very central within walking distance to schools, public transport and shops!