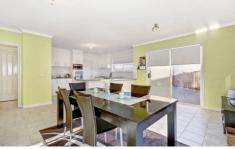

## 1/82 Songlark Crescent WERRIBEE VIC

This lovely home is surprisingly spacious and offers open plan formal/informal living zones, high ceilings, master bedroom with full ensuite and walk in robe, two other spacious bedrooms fitted with built in robes, modern hostess kitchen with ample cupboard space, stainless steel appliances, dishwasher, ducted heating, split system air conditioning, double lock up garage with internal access, a lovely shade sail and a low maintenance backyard with enough room for the BBQ and an outdoor setting. Positioned very central within walking distance to schools, public transport and shops!