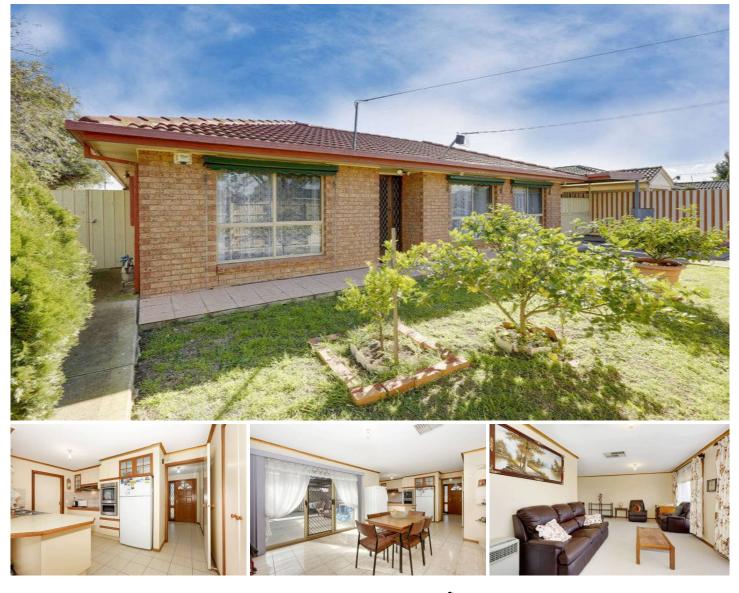

## 62 Silvereye Crescent WERRIBEE VIC

This three bedroom home is situated walking distance to schools, public transport and Werribee Plaza Shopping Centre. With formal lounge/dining room, spacious meals and a good sized kitchen, central bathroom, gas heating, ducted evaporative cooling, alarm system, water tank, oversized 5 car carport/entertaining area, matured landscaped gardens and array of fruit trees. Inspections are sure to impress with this fabulous home, on a very generous allotment with loads of space in the backyard! (PHOTO ID REQUIRED AT OPEN FOR INSPECTION)