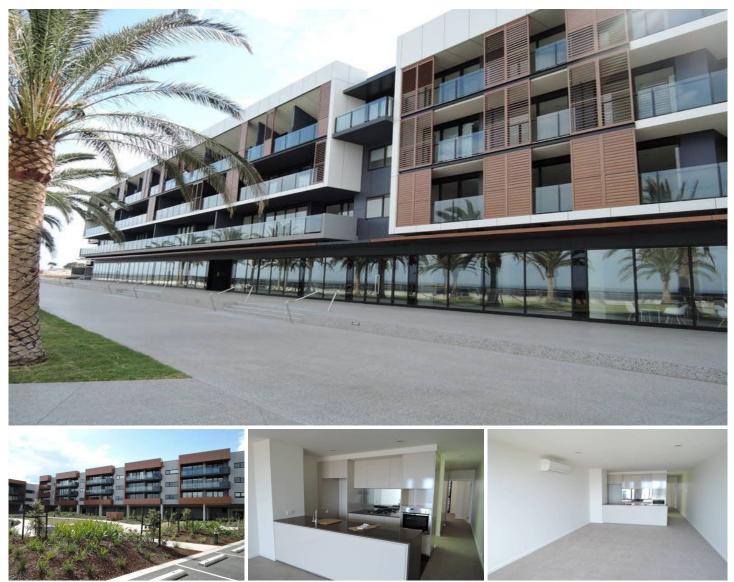

## 232/50 Quay Boulevard WERRIBEE SOUTH VIC

Always wanted to live by the bay? Then here is your opportunity! This brand new modern and magnificent two bedroom apartment offers two bathrooms, European laundry, tiled kitchen with modern stainless steel cooking appliances including dishwasher, heating in both bedrooms as well as a split system heating and cooling unit, open plan lounge that overlooks the picturesque Port Phillip Bay region and a secure car park. This really is deluxe water front living at its best! (PHOTO ID REQUIRED AT OPEN FOR INSPECTION)