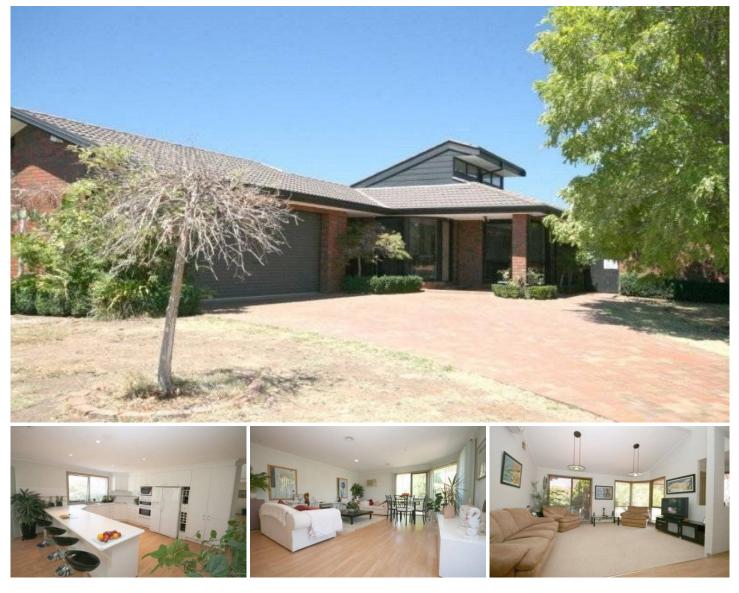

## 1 Golconda Close HOPPERS CROSSING VIC

This magnificent three bedroom home offers formal dining, spacious kitchen with modern cooking appliances, ample cupboards and spacious open plan meals and family area. Located near popular walking tracks, Wyndham Village and in close proximity to local schools and public transport, this home will not disappointment. Property features include: 3 Bedrooms, all with built in robes, master with WIR Master with Ensuite Step down lounge

Paved outdoor entertaining area Secure, double remote lock up garage

Extra features: ducted heating, cooling units, dishwasher

(PHOTO ID REQUIRED AT OPEN FOR INSPECTION)