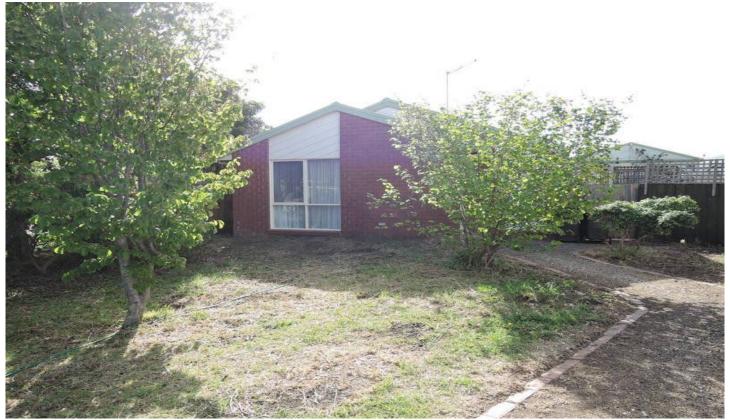

## **6 Kiewa Court WERRIBEE VIC**

This neat and tidy hidden treasure is picture perfect inside and outside. Situated in the bowl of the court, you are hidden away! Features include a spacious light filled lounge room with electric panel heater, tiled kitchen and dining, ample cupboards, electric upright stove, gas hot water unit, two bedrooms with fitted built in robes and a third bedroom or study, separate laundry and central bathroom. Outside offers a large yard in which the grounds will be maintained by a gardener on a regular basis, garden shed and a beautiful covered pergola area.