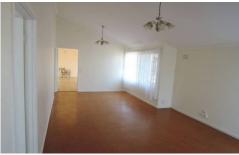

## **6 Kiewa Court WERRIBEE VIC**

This neat and tidy hidden treasure is picture perfect inside and outside. Situated in the bowl of the court, you are hidden away! Features include a spacious light filled lounge room with electric panel heater, tiled kitchen and dining, ample cupboards, electric upright stove, gas hot water unit, two bedrooms with fitted built in robes and a third bedroom or study, separate laundry and central bathroom. Outside offers a large yard in which the grounds will be maintained by a gardener on a regular basis, garden shed and a beautiful covered pergola area.