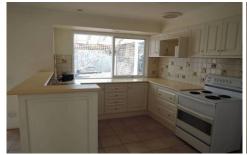

## **6 Kiewa Court WERRIBEE VIC**

This neat and tidy hidden treasure is picture perfect inside and outside. Situated in the bowl of the court, you are hidden away! Features include a spacious light filled lounge room with electric panel heater, tiled kitchen and dining, ample cupboards, electric upright stove, gas hot water unit, two bedrooms with fitted built in robes and a third bedroom or study, separate laundry and central bathroom. Outside offers a large yard in which the grounds will be maintained by a gardener on a regular basis, garden shed and a beautiful covered pergola area.