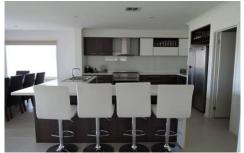

## 36 Amsterdam Avenue TARNEIT VIC

This absolutely amazing home will have you speechless the moment you walk in! With grand entrance, theatre room with built in speakers, four huge bedrooms, master with walk in robe, ensuite with twin basins and extra-large shower, separate study, built in robes in all other three bedrooms, formal lounge room and a separate upstairs living room, central bathroom, powder room, open plan kitchen with glass splashback and Caesar stone bench tops, dishwasher, 900ml gas upright stove, built in microwave, walk in pantry, spacious dining room, ducted heating, evaporative cooling and security system. Outside offers a really great sized back yard with side gates that will allow you to bring your boat, caravan or trailer through, as well as an alfresco with ceiling fan and speakers and a double lock up garage on remote. All this is and more!! Well worth an inspection! And its pet friendly!!