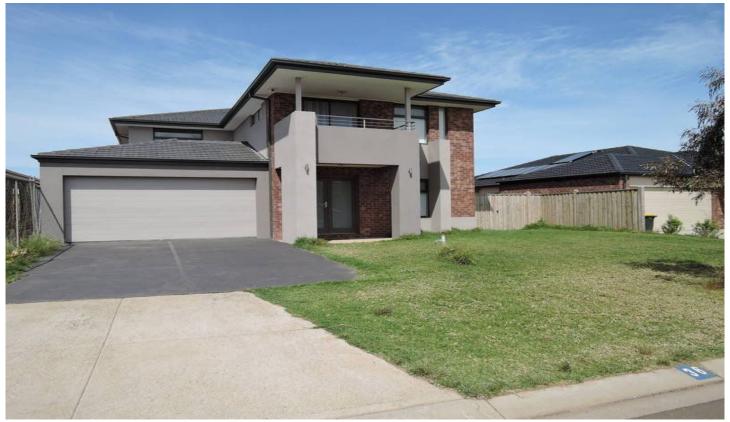

## 36 Amsterdam Avenue TARNEIT VIC

This absolutely amazing home will have you speechless the moment you walk in! With grand entrance, theatre room with built in speakers, four huge bedrooms, master with walk in robe, ensuite with twin basins and extra-large shower, separate study, built in robes in all other three bedrooms, formal lounge room and a separate upstairs living room, central bathroom, powder room, open plan kitchen with glass splashback and Caesar stone bench tops, dishwasher, 900ml gas upright stove, built in microwave, walk in pantry, spacious dining room, ducted heating, evaporative cooling and security system. Outside offers a really great sized back yard with side gates that will allow you to bring your boat, caravan or trailer through, as well as an alfresco with ceiling fan and speakers and a double lock up garage on remote. All this is and more!! Well worth an inspection! And its pet friendly!!