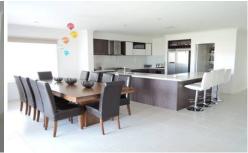

## 36 Amsterdam Avenue TARNEIT VIC

This absolutely amazing home will have you speechless the moment you walk in! With grand entrance, theatre room with built in speakers, four huge bedrooms, master with walk in robe, ensuite with twin basins and extra-large shower, separate study, built in robes in all other three bedrooms, formal lounge room and a separate upstairs living room, central bathroom, powder room, open plan kitchen with glass splashback and Caesar stone bench tops, dishwasher, 900ml gas upright stove, built in microwave, walk in pantry, spacious dining room, ducted heating, evaporative cooling and security system. Outside offers a really great sized back yard with side gates that will allow you to bring your boat, caravan or trailer through, as well as an alfresco with ceiling fan and speakers and a double lock up garage on remote. All this is and more!! Well worth an inspection! And its pet friendly!!