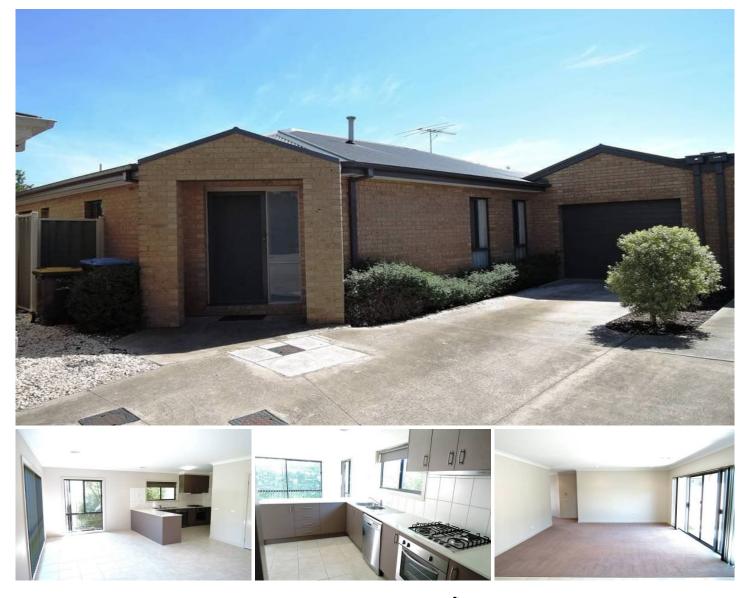

## 15/141-143 Princes Highway WERRIBEE VIC

This immaculate three bedroom unit would suit the fussiest of all renters!! With a light and bright entrance, master bedroom offers spacious walk in robe and full ensuite, both bedrooms two and three are fitted with built in robes, central bathroom, spacious lounge room, open plan dining and kitchen, modern stainless steel cooking appliances, dishwasher, walk in pantry, central bathroom and ducted heating throughout the home. Outside offers low maintenance grounds and gorgeous gardens, single lock up garage on remote control with internal access. Inspections are sure to impress!! (PHOTO ID REQUIRED AT OPEN FOR INSPECTION)