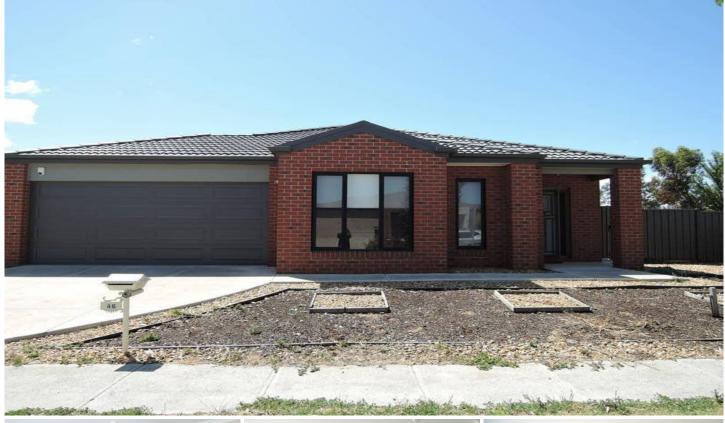

## **46 Clearwater Rise TRUGANINA VIC**

This very well presented three bedroom home offers loads of natural light and space! Master bedroom offers walk in robe and full ensuite, bedrooms two and three are flitted with built in robes, central bathroom, large lounge room, spacious open plan living, dining and kitchen, walk in pantry, modern stainless steel cooking appliances, dishwasher, ducted heating, evaporative cooling, walk in linen press, internal laundry and gorgeous floating floorboards throughout. Outside offers double lock up garage on remote and private and enclosed yard. Situated close to Wyndham Village Shopping Centre and walking distance to the new upcoming Tarneit Train Station and easy access to Freeway.