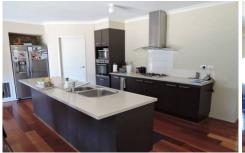

## **46 Clearwater Rise TRUGANINA VIC**

This very well presented three bedroom home offers loads of natural light and space! Master bedroom offers walk in robe and full ensuite, bedrooms two and three are flitted with built in robes, central bathroom, large lounge room, spacious open plan living, dining and kitchen, walk in pantry, modern stainless steel cooking appliances, dishwasher, ducted heating, evaporative cooling, walk in linen press, internal laundry and gorgeous floating floorboards throughout. Outside offers double lock up garage on remote and private and enclosed yard. Situated close to Wyndham Village Shopping Centre and walking distance to the new upcoming Tarneit Train Station and easy access to Freeway.