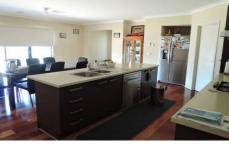

## **46 Clearwater Rise TRUGANINA VIC**

This very well presented three bedroom home offers loads of natural light and space! Master bedroom offers walk in robe and full ensuite, bedrooms two and three are flitted with built in robes, central bathroom, large lounge room, spacious open plan living, dining and kitchen, walk in pantry, modern stainless steel cooking appliances, dishwasher, ducted heating, evaporative cooling, walk in linen press, internal laundry and gorgeous floating floorboards throughout. Outside offers double lock up garage on remote and private and enclosed yard. Situated close to Wyndham Village Shopping Centre and walking distance to the new upcoming Tarneit Train Station and easy access to Freeway.