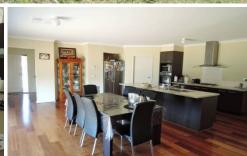

## **46 Clearwater Rise TRUGANINA VIC**

This very well presented three bedroom home offers loads of natural light and space! Master bedroom offers walk in robe and full ensuite, bedrooms two and three are flitted with built in robes, central bathroom, large lounge room, spacious open plan living, dining and kitchen, walk in pantry, modern stainless steel cooking appliances, dishwasher, ducted heating, evaporative cooling, walk in linen press, internal laundry and gorgeous floating floorboards throughout. Outside offers double lock up garage on remote and private and enclosed yard. Situated close to Wyndham Village Shopping Centre and walking distance to the new upcoming Tarneit Train Station and easy access to Freeway.