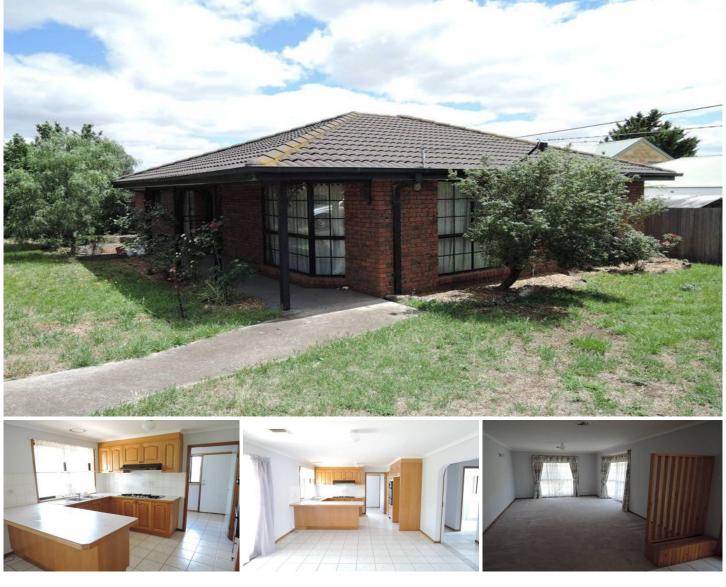

## 7 Angela Drive HOPPERS CROSSING VIC

This very spacious three bedroom home offers loads of ample space and natural light. Master bedroom features ensuite, his and her walk in robes, bedrooms two and three are fitted with built in robes, central bathroom, internal laundry with ample cupboards, separate lounge room, large tiled open plan kitchen and dining and ducted heating throughout the home. This home is situated close to Bellbridge Primary School, public transport and Werribee Plaza Shopping Centre . ( PHOTO ID REQUIRED AT OPEN FOR INSPECTION)