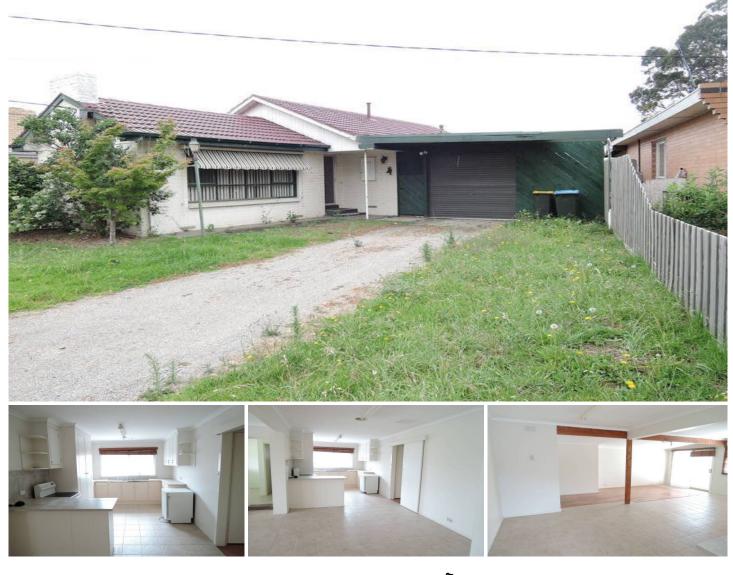

## 277 Princes Highway WERRIBEE VIC

Situated on Princess Highway this home allows you to have access straight onto the freeway! With three spacious bedrooms all fitted with built in robes, separate study or fourth bedroom, fully renovated bathroom, open plan lounge room with koonara wood heater, tiled and spacious kitchen with dishwasher, and electric cooking, ducted heating and evaporative cooling. Outside offers carport with roller door, very large back yard that will be the tenants responsibility to maintain. Please note the bungalow and rear shed will not be available as part of the tenancy. Property comes with a gardener