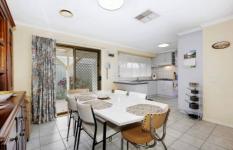

## 2/7 Jacqueline Close WERRIBEE VIC

This spacious unit with pretty street appeal will tick all your boxes. Featuring two large bedrooms both with built in robes. The kitchen is fitted with stainless steel hotplates, wall oven with separate grill, ample bench and cupboard space. The lounge/dining area is light and airy and is tastefully decorated with a neutral colour scheme. There are many extras to this great home including ducted heating, evaporative cooling and a split system air conditioner providing all year round comfort. The list goes on with external roller shutters, light fittings, single garage and low maintenance gardens. Add to this a private covered courtyard, separate driveway in a well maintained street on the South Side. Close to popular primary and secondary schools, shops, restaurants, Freeway access and the Werribee Park precinct.