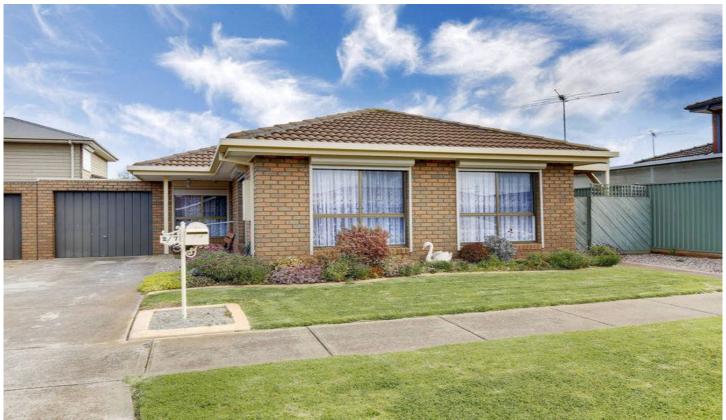

## 2/7 Jacqueline Close WERRIBEE VIC

This spacious unit with pretty street appeal will tick all your boxes. Featuring two large bedrooms both with built in robes. The kitchen is fitted with stainless steel hotplates, wall oven with separate grill, ample bench and cupboard space. The lounge/dining area is light and airy and is tastefully decorated with a neutral colour scheme. There are many extras to this great home including ducted heating, evaporative cooling and a split system air conditioner providing all year round comfort. The list goes on with external roller shutters, light fittings, single garage and low maintenance gardens. Add to this a private covered courtyard, separate driveway in a well maintained street on the South Side. Close to popular primary and secondary schools, shops, restaurants, Freeway access and the Werribee Park precinct.