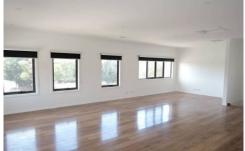

## 3/1-5 Stawell Street WERRIBEE VIC

Lap it up living by the Werribee River with stunning matured landscaped double storey townhouse. Features include three fitted bedrooms down stairs, all bedrooms are fitted with brand new split system heating and cooling units, master bedroom with ensuite, central bathroom and upstairs an sun drenched open family/ meals arrangement, with gorgeous views of the river landscape and a hostess kitchen with ample cupboard space. Other special features include polished timber floors, electric heating, split system heating/air conditioning, stainless steel appliances, dishwasher and single garage with internal access. A large timber decked balcony/alfresco area leading out from the kitchen family meals. All this only foot steps to the bike trails/walking tracks and a few minutes walk down the road is Werribee CBD, cafes, restaurants, schools and public transport. ( PHOTO ID REQUIRED AT OPEN FOR INSPECTION)