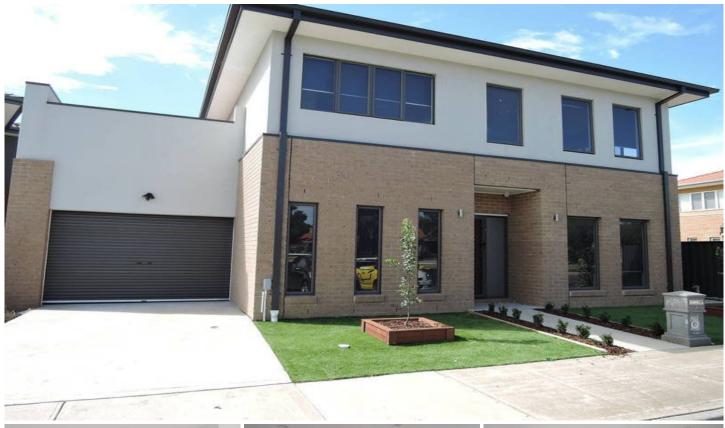

## 3/1-5 Stawell Street WERRIBEE VIC

Lap it up living by the Werribee River with stunning matured landscaped double storey townhouse. Features include three fitted bedrooms down stairs, all bedrooms are fitted with brand new split system heating and cooling units, master bedroom with ensuite, central bathroom and upstairs an sun drenched open family/ meals arrangement, with gorgeous views of the river landscape and a hostess kitchen with ample cupboard space. Other special features include polished timber floors, electric heating, split system heating/air conditioning, stainless steel appliances, dishwasher and single garage with internal access. A large timber decked balcony/alfresco area leading out from the kitchen family meals. All this only foot steps to the bike trails/walking tracks and a few minutes walk down the road is Werribee CBD, cafes, restaurants, schools and public transport. ( PHOTO ID REQUIRED AT OPEN FOR INSPECTION)