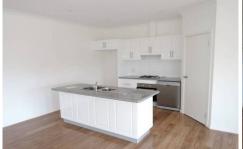

## 3/1-5 Stawell Street WERRIBEE VIC

Lap it up living by the Werribee River with stunning matured landscaped double storey townhouse. Features include three fitted bedrooms down stairs, all bedrooms are fitted with brand new split system heating and cooling units, master bedroom with ensuite, central bathroom and upstairs an sun drenched open family/ meals arrangement, with gorgeous views of the river landscape and a hostess kitchen with ample cupboard space. Other special features include polished timber floors, electric heating, split system heating/air conditioning, stainless steel appliances, dishwasher and single garage with internal access. A large timber decked balcony/alfresco area leading out from the kitchen family meals. All this only foot steps to the bike trails/walking tracks and a few minutes walk down the road is Werribee CBD, cafes, restaurants, schools and public transport. ( PHOTO ID REQUIRED AT OPEN FOR INSPECTION)