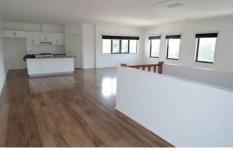

## 3/1-5 Stawell Street WERRIBEE VIC

Lap it up living by the Werribee River with stunning matured landscaped double storey townhouse. Features include three fitted bedrooms down stairs, all bedrooms are fitted with brand new split system heating and cooling units, master bedroom with ensuite, central bathroom and upstairs an sun drenched open family/ meals arrangement, with gorgeous views of the river landscape and a hostess kitchen with ample cupboard space. Other special features include polished timber floors, electric heating, split system heating/air conditioning, stainless steel appliances, dishwasher and single garage with internal access. A large timber decked balcony/alfresco area leading out from the kitchen family meals. All this only foot steps to the bike trails/walking tracks and a few minutes walk down the road is Werribee CBD, cafes, restaurants, schools and public transport. ( PHOTO ID REQUIRED AT OPEN FOR INSPECTION)