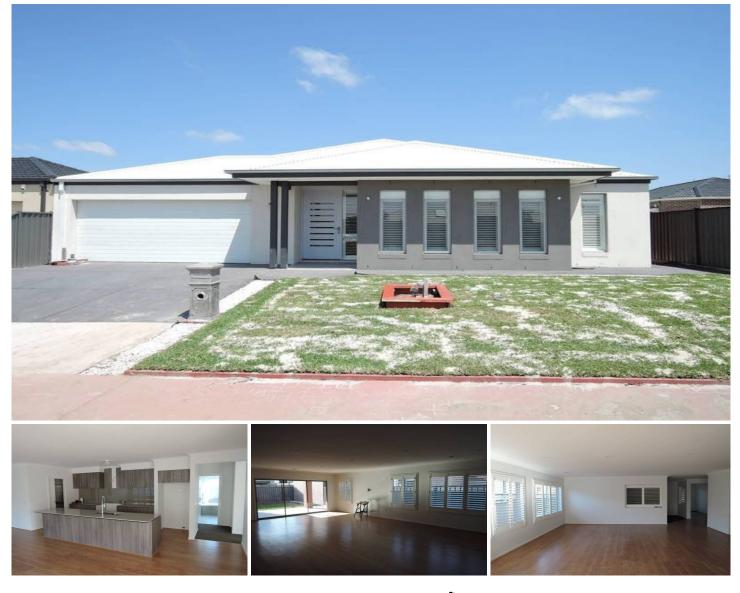

## **35 Greenleaf Circuit TARNEIT VIC**

This large luxury home ticks all the boxes for a very fussy tenant!! A very rare opportunity has become available to lease this brand new very spacious four bedroom home with separate study, walk in robe off master bedroom as well as twin basins and extra-large shower in ensuite, fitted built in robes in all other three bedrooms, separate childrens retreat room with floorboards, huge open plan living, dining and kitchen with walk in pantry, glass splash back, stainless steel cooking appliances, Caesar stone bench tops, dishwasher, separate rumpus room, ducted heating throughout and evaporative cooling the home and internal laundry. Outside offers an oversized double lock up garage on remote control, covered alfresco and landscaped grounds and gardens. This really is one very impressive home. sorry no pets permitted at this home (PHOTO ID REQUIRED AT OPEN FOR INSPECTION)