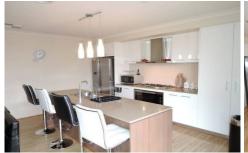

**6 Kinnear Avenue TARNEIT VIC** 

A premier single level family home, this expansive three bedrooms, plus separate study masterpiece enjoys an impressive open plan floorplan in a zoned family friendly design. Master bedroom offers large walk in robe and ensuite, fitted built in robes in the other two bedrooms, central bathroom overlooking private alfresco, beautiful floating floorboards, evaporative cooling, ducted heating, security alarm, dishwasher and modern stainless steel cooking appliances. Outside offers double lock up garage on remote with internal access and a gorgeous all weathered pergola ideal for all year round entertaining. Very low maintenance grounds and gardens. Sorry no pets permitted at this home. (PHOTO ID REQUIRED AT OPEN FOR INSPECTION)