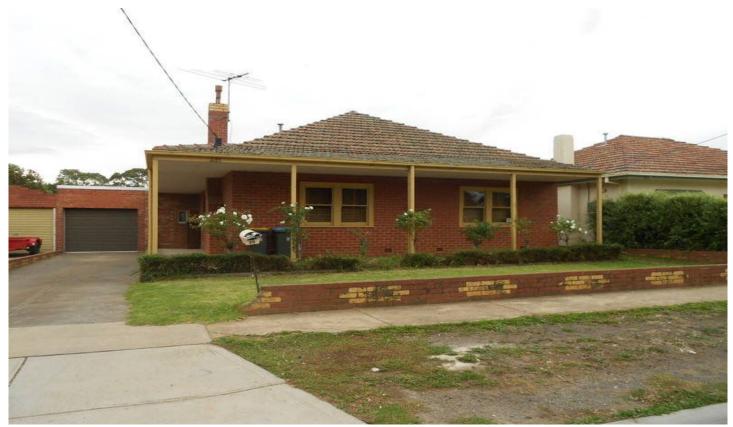

## 20 College Road WERRIBEE VIC

This beautiful Carter Cottage Home is walking distance to Werribee CBD's cafes, restaurants, shops, public transport, schools & has easy freeway access offers 3 spacious bedrooms, study or possible 4th/5th bedroom, main bathroom with spa bath, large kitchen with stainless steel appliances, which has a step down in to the lounge. Features include: dishwasher, plenty of storage, heating and cooling, garage and low maintenance gardens. Dont Miss Out, Enquire TODAY!!!