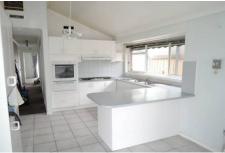

## **5 Currawong Court WERRIBEE VIC**

This three bedroom home is situated in the bowl of the court and offers three spacious bedrooms, all are fitted with built in robes, Ensuite to main bedroom bathroom, internal laundry, open plan lounge room, and spacious tiled kitchen and dining, ducted heating and evaporative cooling throughout. Outside offers a large grassed back yard, garden shed, covered pergola and single lock up garage with rear roller door.