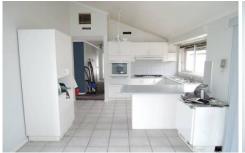

## **5 Currawong Court WERRIBEE VIC**

This three bedroom home is situated in the bowl of the court and offers three spacious bedrooms, all are fitted with built in robes, Ensuite to main bedroom bathroom, internal laundry, open plan lounge room, and spacious tiled kitchen and dining, ducted heating and evaporative cooling throughout. Outside offers a large grassed back yard, garden shed, covered pergola and single lock up garage with rear roller door.