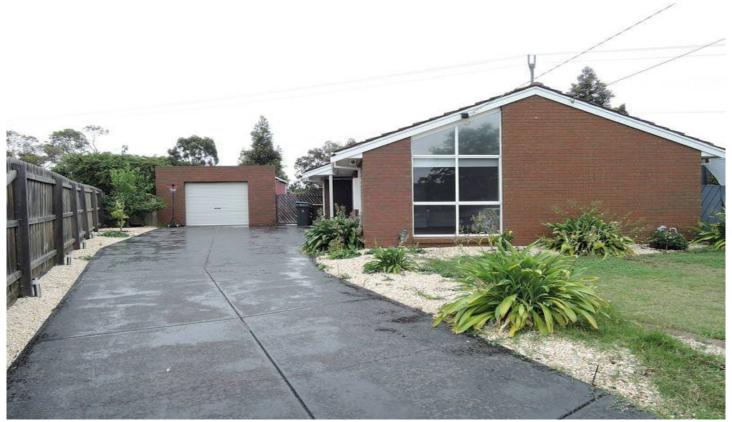

## **5 Currawong Court WERRIBEE VIC**

This three bedroom home is situated in the bowl of the court and offers three spacious bedrooms, all are fitted with built in robes, Ensuite to main bedroom bathroom, internal laundry, open plan lounge room, and spacious tiled kitchen and dining, ducted heating and evaporative cooling throughout. Outside offers a large grassed back yard, garden shed, covered pergola and single lock up garage with rear roller door.