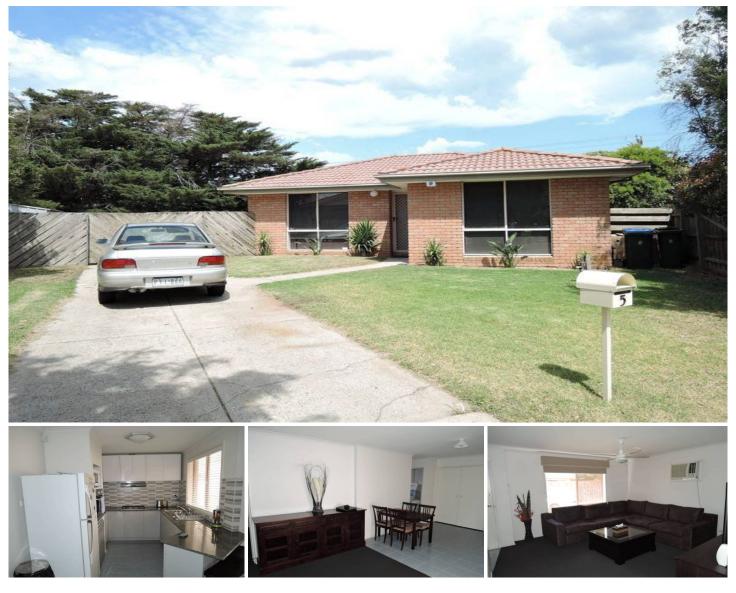

## **5 Carmarthen Close WERRIBEE VIC**

This very well presented four bedroom home offers spacious lounge room with ceiling fan, split system heating and cooling unit, gas wall furnace heating, separate meals, modern kitchen with dishwasher, gas hotplates and electric oven. Master bedroom is fitted with ensuite and walk in robe, built in robes in two other bedrooms, central bathroom and internal laundry. Outside offers a great sized yard, garden shed and covered pergola, great for entertaining!