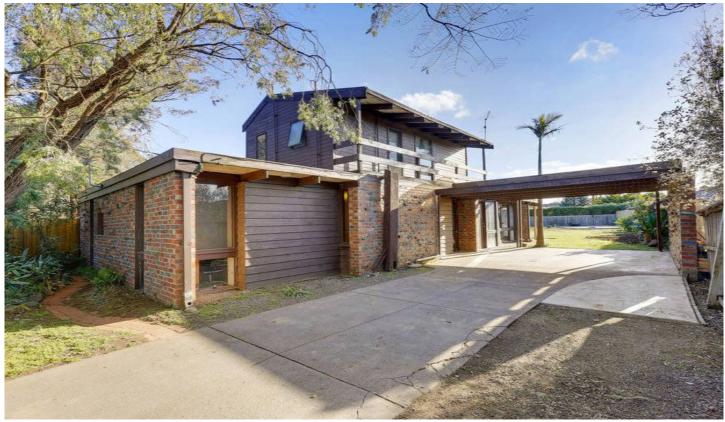

## 2 Slattery Street WERRIBEE VIC

Amongst beautifully established surroundings on the south side of Werribee, only a short walk to Werribee CBDs lovely restaurants, cafe strip, shops, primary/secondary schools, public transport and easy freeway access is this light filled architecturally designed home with charm and quirkiness on an approx. 1000m2 allotment. Offering four bedrooms master with ensuite and walk in robe, remaining bedrooms are fitted with built in robes, formal lounge and dining area, kitchen with gas cooking facilities, renovated central bathroom and a separate living area that can be used as a study or theatre room. Extras include a reverse cycle air conditioner, dishwasher and double carport. SORRY NO INSPECTIONS AVAILABLE UNTIL 1ST FEB. (PHOTO ID REQUIRED AT OPEN FOR INSPECTION)