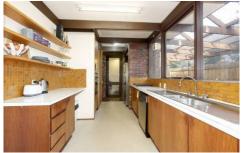

## 2 Slattery Street WERRIBEE VIC

Amongst beautifully established surroundings on the south side of Werribee, only a short walk to Werribee CBDs lovely restaurants, cafe strip, shops, primary/secondary schools, public transport and easy freeway access is this light filled architecturally designed home with charm and quirkiness on an approx. 1000m2 allotment. Offering four bedrooms master with ensuite and walk in robe, remaining bedrooms are fitted with built in robes, formal lounge and dining area, kitchen with gas cooking facilities, renovated central bathroom and a separate living area that can be used as a study or theatre room. Extras include a reverse cycle air conditioner, dishwasher and double carport. SORRY NO INSPECTIONS AVAILABLE UNTIL 1ST FEB. (PHOTO ID REQUIRED AT OPEN FOR INSPECTION)