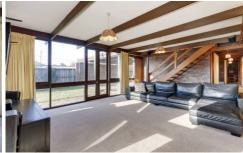

## 2 Slattery Street WERRIBEE VIC

Amongst beautifully established surroundings on the south side of Werribee, only a short walk to Werribee CBDs lovely restaurants, cafe strip, shops, primary/secondary schools, public transport and easy freeway access is this light filled architecturally designed home with charm and quirkiness on an approx. 1000m2 allotment. Offering four bedrooms master with ensuite and walk in robe, remaining bedrooms are fitted with built in robes, formal lounge and dining area, kitchen with gas cooking facilities, renovated central bathroom and a separate living area that can be used as a study or theatre room. Extras include a reverse cycle air conditioner, dishwasher and double carport. SORRY NO INSPECTIONS AVAILABLE UNTIL 1ST FEB. (PHOTO ID REQUIRED AT OPEN FOR INSPECTION)