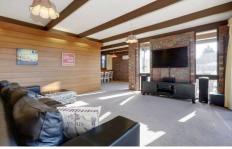

## 2 Slattery Street WERRIBEE VIC

Amongst beautifully established surroundings on the south side of Werribee, only a short walk to Werribee CBDs lovely restaurants, cafe strip, shops, primary/secondary schools, public transport and easy freeway access is this light filled architecturally designed home with charm and quirkiness on an approx. 1000m2 allotment. Offering four bedrooms master with ensuite and walk in robe, remaining bedrooms are fitted with built in robes, formal lounge and dining area, kitchen with gas cooking facilities, renovated central bathroom and a separate living area that can be used as a study or theatre room. Extras include a reverse cycle air conditioner, dishwasher and double carport. SORRY NO INSPECTIONS AVAILABLE UNTIL 1ST FEB. (PHOTO ID REQUIRED AT OPEN FOR INSPECTION)